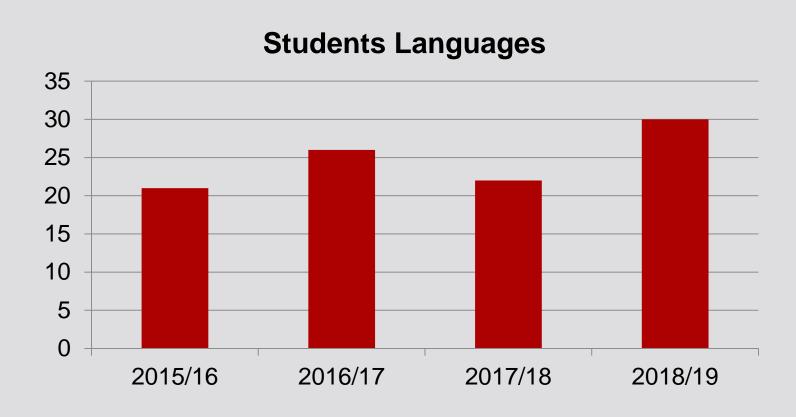

## 2018/19 School Year LEP Statistics

| Number of students served                | 149   |
|------------------------------------------|-------|
| Number of teachers                       | 3     |
| Languages represented                    | 30    |
| % of LEP students (Certified Enrollment) | 2.30% |