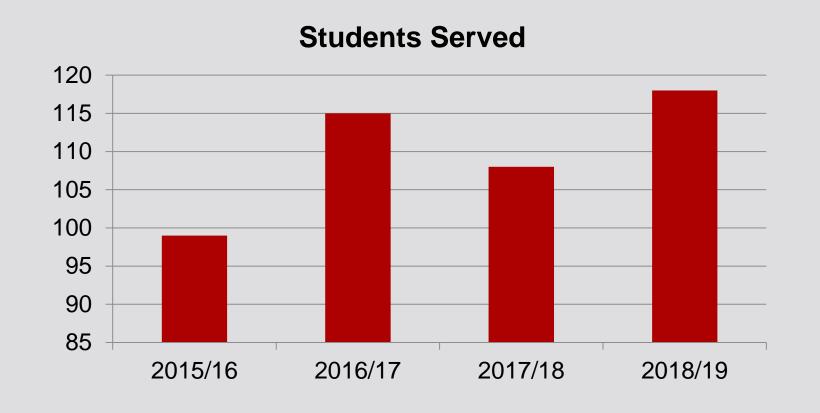

## 2018/19 School Year LEP Statistics

| Number of students served                | 149   |
|------------------------------------------|-------|
| Number of teachers                       | 3     |
| Languages represented                    | 30    |
| % of LEP students (Certified Enrollment) | 2.30% |