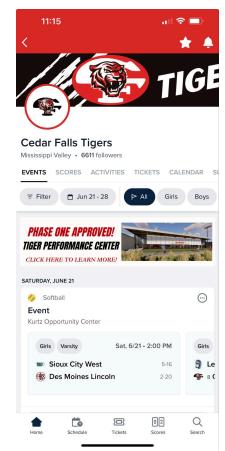

## Example:

2. How to navigate between pages on the **mobile platform**. Click the top right toggle button

Add schools using edit option

Use < to toggle between schools

3. **REMINDER** - Purchased activity passes, membership and tickets can be found your profile