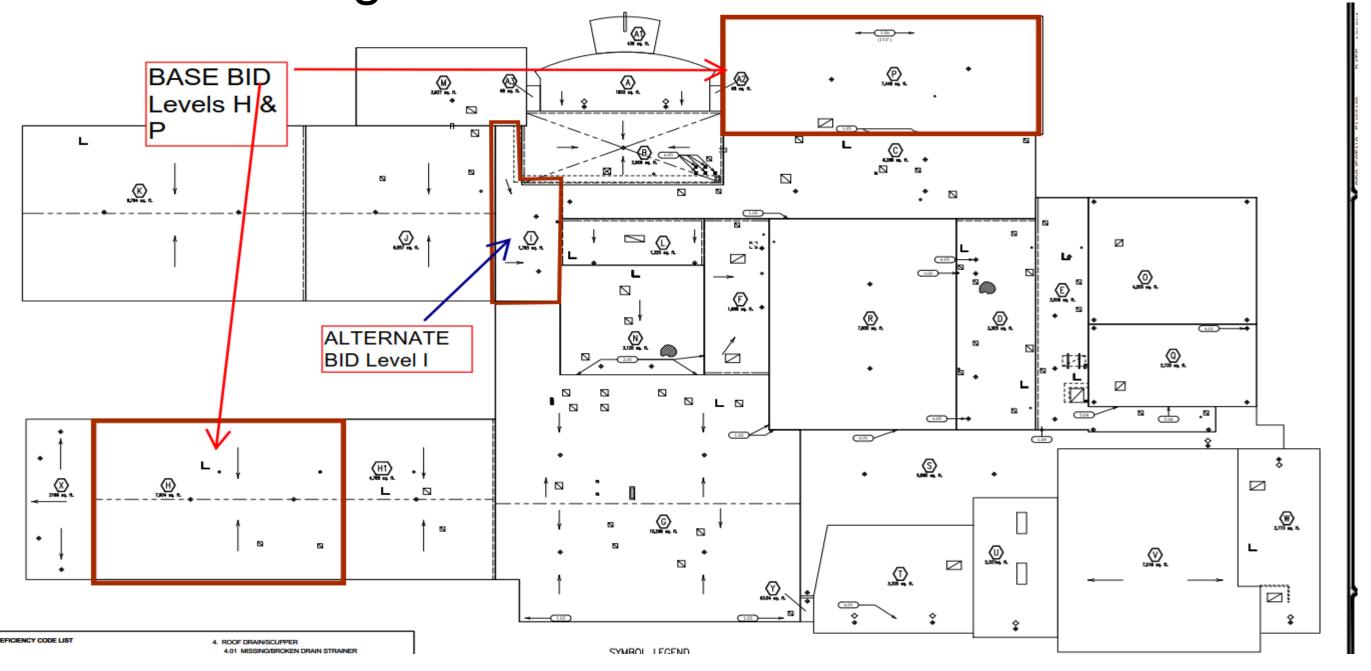

### Location

 Summer 2019 roof replacement project is three sections of roof over the at Peet Jr. High School.

### Roof Project Detail – Base Bid

Level H

Level P

## Budget

| BASE BID - | CONSTRUCTION COST ESTIMATE |        |           |  |
|------------|----------------------------|--------|-----------|--|
| Bldg.      | Level                      | Sq. Ft | Cost      |  |
| Peet       | Р                          | 7437   | \$133,866 |  |
| Peet       | Н                          | 8303   | \$149,454 |  |
|            |                            |        | \$283,320 |  |

1711

\$30,798

**ALTERNATE BID** 

Peet