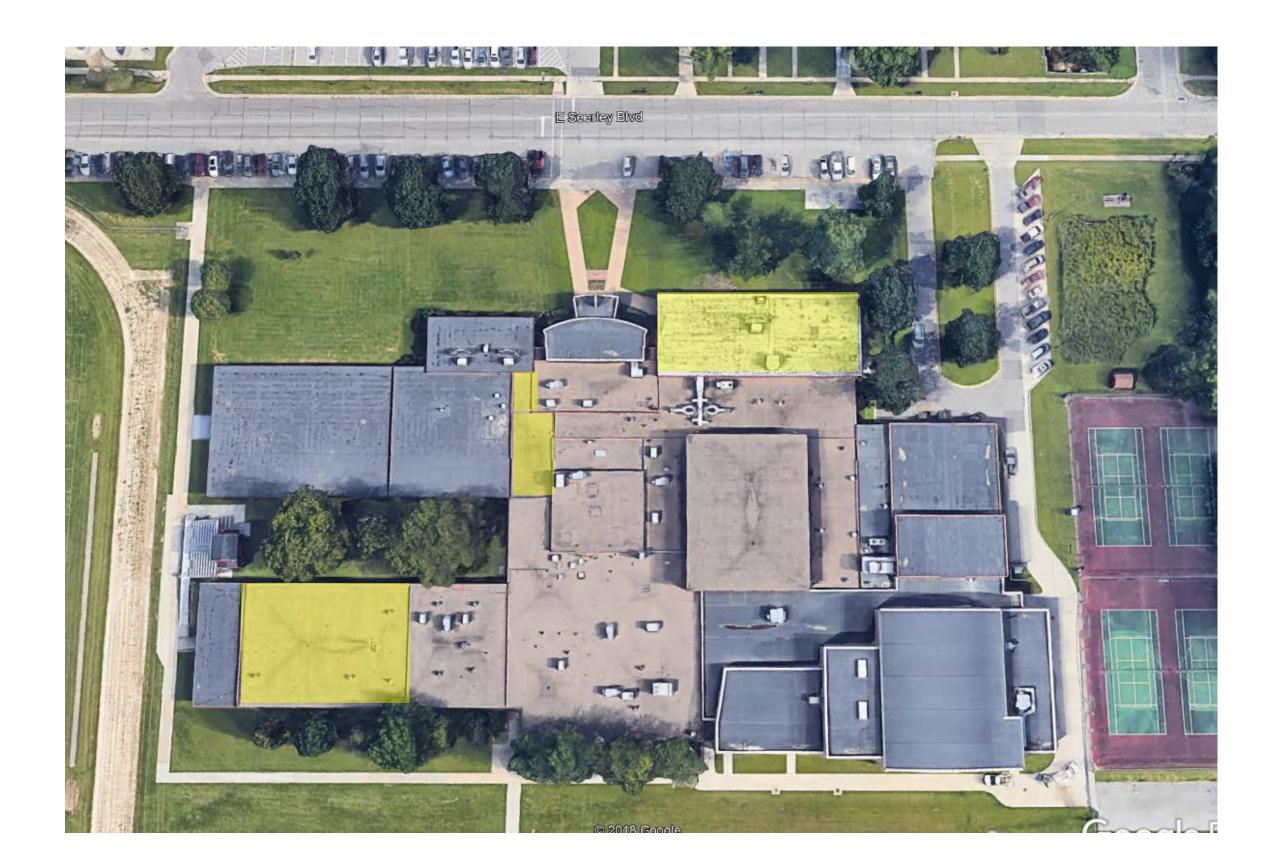

### Location

 Summer 2019 roof replacement project is three sections of roof over the at Peet Jr. High School.

### Roof Project Detail – Base Bid

Level H

Level P