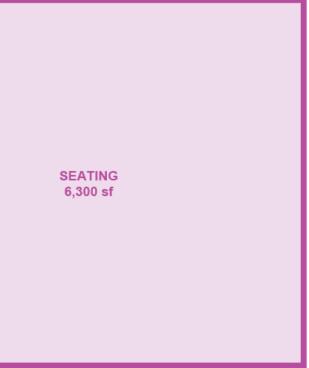

#### AUDITORIUM

12,000 SF

| SEATING (700 PEOPLE)         |
|------------------------------|
| STAGE                        |
| BACKSTAGE1,200 SF            |
| SOUND BOOTH                  |
| 2 DRESSING ROOMS (400 SF EA) |
| GREEN ROOM                   |
| TICKET BOOTH                 |
| 2 STORAGE (250 SF EA)        |