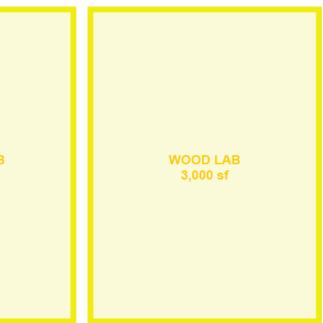

#### ENGINEERING/MANUFACTURING

10,500 SF

| WOOD LAB                |
|-------------------------|
| METAL LAB               |
| GENERAL LAB             |
| ENGINEERING LAB1,500 SF |
| PROJECT LAB             |