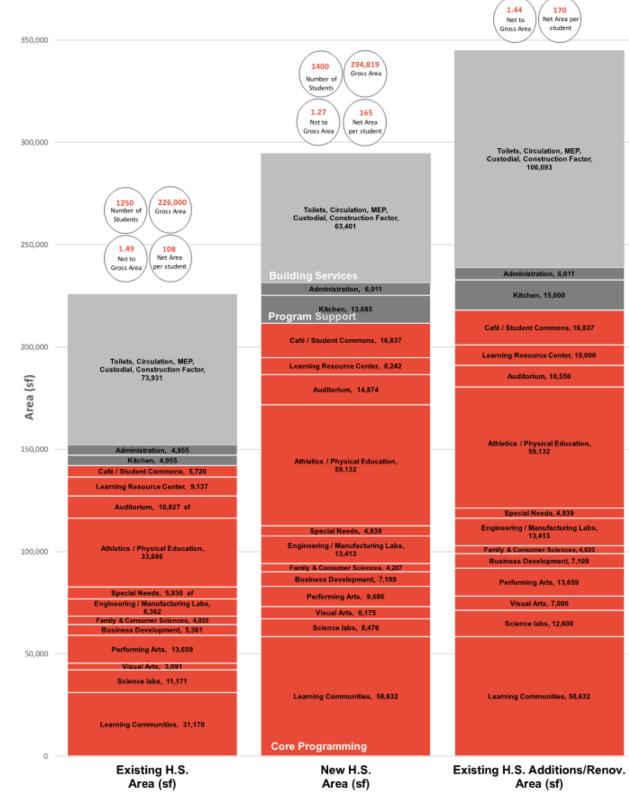

#### SPACE PROGRAMMING

**PROGRAM COMPARISON** 

EXISTING, NEW, AND RENOVATION

AREA DIFFERENCE (sf)

## **NEW HIGH SCHOOL**

345,000

Gross Area

1400

Number of Students

#### **REDEVELOPMENT ANALYSIS**

| EXISTING HIGH SCHOOL (Master Plan)               | 1,250 students | 226,000 gsf | 181 gsf/student | ONST. COST<br>\$) 2018 Q1 | ONST. COST<br>(\$) 2021 Q1 | OJECT COST<br>(\$) 2018 Q1 | PI | ROJECT COST<br>(\$) 2021 Q1 |
|--------------------------------------------------|----------------|-------------|-----------------|---------------------------|----------------------------|----------------------------|----|-----------------------------|
| Renovation and additions to H.S.                 | 1,400 students | 345,000 gsf | 246 gsf/student |                           |                            |                            |    |                             |
|                                                  |                |             |                 |                           |                            |                            |    |                             |
| Subtotal                                         |                |             |                 | \$<br>51,780,000          | \$<br>58,250,000           | \$<br>64,990,000           | \$ | 73,100,000                  |
|                                                  |                |             |                 |                           |                            |                            |    |                             |
| Renovation complexity contingency                |                | 5%          | 105%            | \$<br>2,590,000           | \$<br>2,910,000            | \$<br>3,250,000            | \$ | 3,660,000                   |
| Construction premium for phasing above inflation |                | 10%         | 110%            | \$<br>5,440,000           | \$<br>6,120,000            | \$<br>6,820,000            | \$ | 7,680,000                   |
|                                                  |                |             |                 |                           |                            |                            |    |                             |
| TOTAL                                            |                |             |                 | \$<br>59,810,000          | \$<br>67,280,000           | \$<br>75,060,000           | \$ | 84,440,000                  |