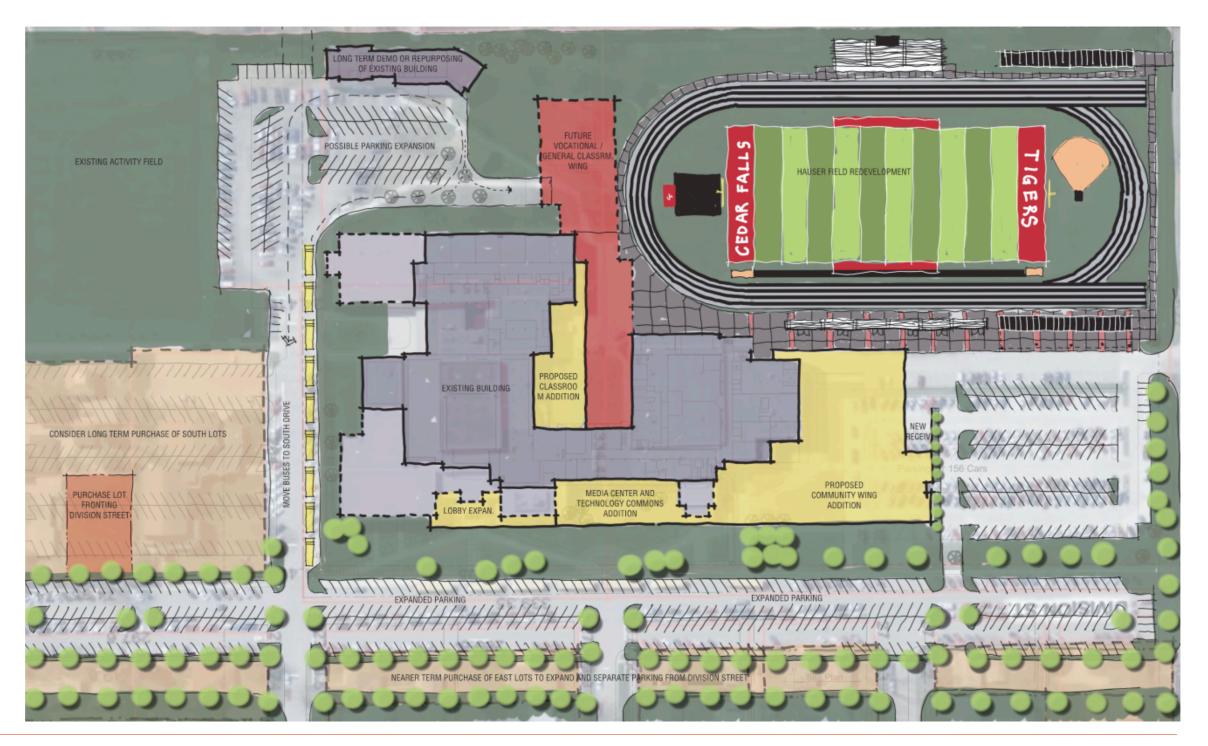

#### **PREVIOUS REDEVELOPMENT STUDY - 2012**

#### **REDEVELOPMENT ANALYSIS**

| EXISTING HIGH SCHOOL (Master Plan)               | 1,250 students | 226,000 gsf | 181 gsf/student | ONST. COST<br>\$) 2018 Q1 | ONST. COST<br>(\$) 2021 Q1 | OJECT COST<br>(\$) 2018 Q1 | PI | ROJECT COST<br>(\$) 2021 Q1 |
|--------------------------------------------------|----------------|-------------|-----------------|---------------------------|----------------------------|----------------------------|----|-----------------------------|
| Renovation and additions to H.S.                 | 1,400 students | 345,000 gsf | 246 gsf/student |                           |                            |                            |    |                             |
|                                                  |                |             |                 |                           |                            |                            |    |                             |
| Subtotal                                         |                |             |                 | \$<br>51,780,000          | \$<br>58,250,000           | \$<br>64,990,000           | \$ | 73,100,000                  |
|                                                  |                |             |                 |                           |                            |                            |    |                             |
| Renovation complexity contingency                |                | 5%          | 105%            | \$<br>2,590,000           | \$<br>2,910,000            | \$<br>3,250,000            | \$ | 3,660,000                   |
| Construction premium for phasing above inflation |                | 10%         | 110%            | \$<br>5,440,000           | \$<br>6,120,000            | \$<br>6,820,000            | \$ | 7,680,000                   |
|                                                  |                |             |                 |                           |                            |                            |    |                             |
| TOTAL                                            |                |             |                 | \$<br>59,810,000          | \$<br>67,280,000           | \$<br>75,060,000           | \$ | 84,440,000                  |

**RENOVATION + ADDITION** 76% COSTS OF NEW **REPLACEMENT SCHOOL** 