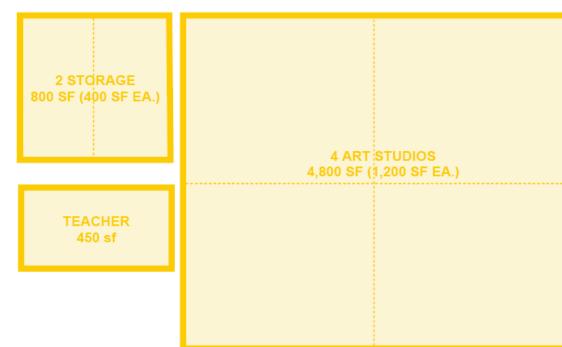

#### **VISUAL ARTS**

6,050 SF

| 4 ART STUDIOS (1,200 SF EA) - 25 PEOPLE 4,800 SF |
|--------------------------------------------------|
| 2 STORAGE (400 SF EA)                            |
| TEACHER COLLABORATION ROOM (6 PEOPLE)            |