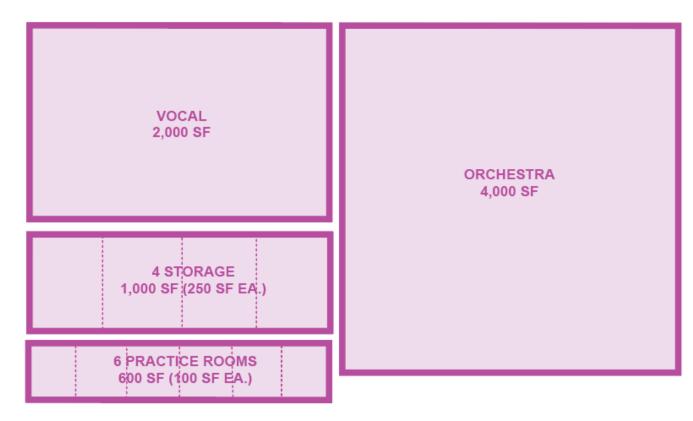

#### **PERFORMING ARTS**

13,600 SF

| 2 BAND (3,000 SF EA) 6,0000 SF |
|--------------------------------|
| ORCHESTRA 4,000 SF             |
| VOCAL                          |
| 6 PRACTICE ROOMS (100 SF EA)   |
| 4 STORAGE (250 SF EA)          |