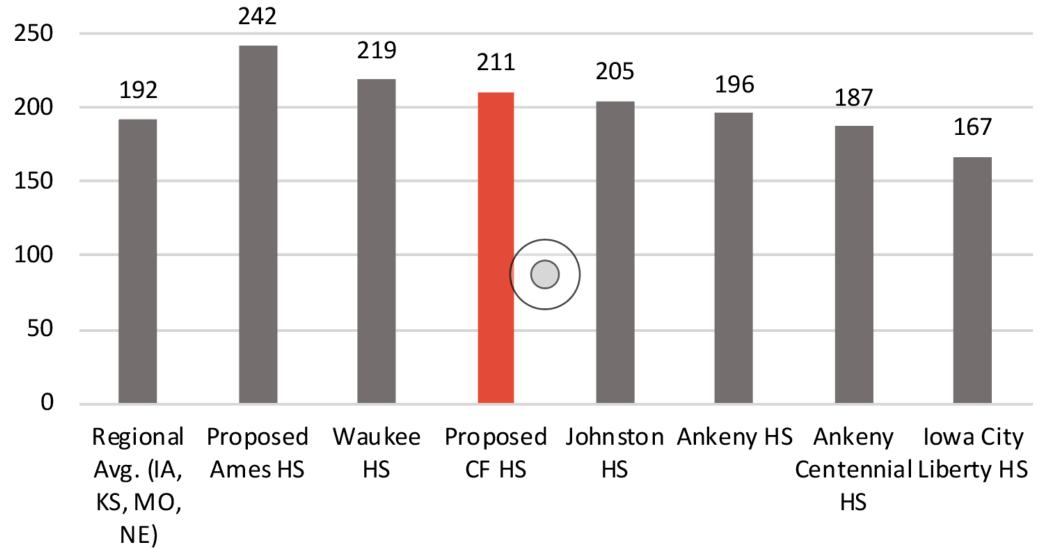

|



### **NEW HIGH SCHOOL**

#### ALPHA CLASSROOM 1,000 sf

#### AUDITORIUM

12,000 SF

| SEATING (700 PEOPLE)         |
|------------------------------|
| STAGE                        |
| BACKSTAGE1,200 SF            |
| SOUND BOOTH                  |
| 2 DRESSING ROOMS (400 SF EA) |
| GREEN ROOM                   |
| TICKET BOOTH                 |
| 2 STORAGE (250 SF EA)        |





#### SUPPORT

49,781 SF

| MECHANICAL AND ELECTRICAL14 | 1,870 SF |
|-----------------------------|----------|
| CIRCULATION                 | 5,860 SF |
| CUSTODIAL                   | 1,509 SF |
| RESTROOMS                   | 7,543 SF |



MECHANICAL AND ELECTRICAL 14,870 sf

### **NEW HIGH SCHOOL**

CIRCULATION 25,860 sf





#### SPACE PROGRAMMING

**PRECEDENT COMPARISON** 



#### SQUARE FEET PER STUDENT

#### SPACE PROGRAMMING

**PROGRAM COMPARISON** 



EXISTING, NEW, AND RENOVATION

AREA DIFFERENCE (sf)

## **NEW HIGH SCHOOL**



345,000

Gross Area

1400

Number of Students

#### **INSIGHT WEEK** BIG PICTURE

#### **PROGRAM APPROACH**





## - UPDATE STAFF AND COMMUNITY GROUPS - NEW BUILDING TEST