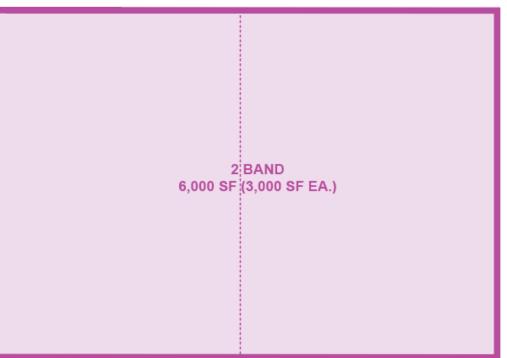

#### **PERFORMING ARTS**

13,600 SF

| 2 BAND (3,000 SF EA) 6,0000 SF |
|--------------------------------|
| ORCHESTRA 4,000 SF             |
| VOCAL                          |
| 6 PRACTICE ROOMS (100 SF EA)   |
| 4 STORAGE (250 SF EA)          |