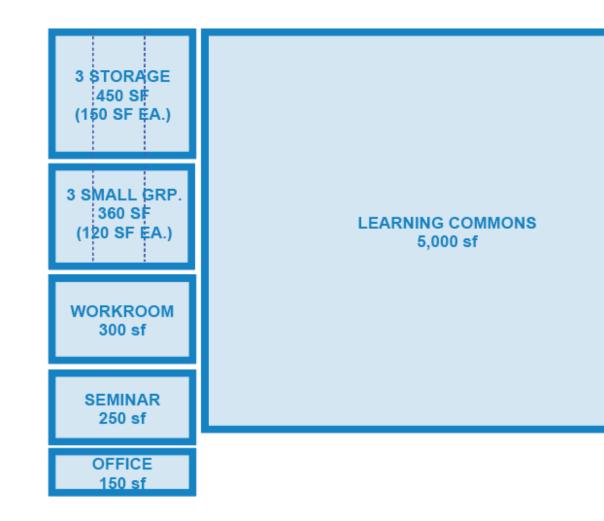

#### LEARNING RESOURCE CENTER

7,510 SF

| LEARNING COMMONS 5,000 SF                  |
|--------------------------------------------|
| 3 SMALL GROUP ROOMS (120 SF EA) - 4 PEOPLE |
| SEMINAR ROOM (12 PEOPLE)                   |
| OFFICE                                     |
| WORKROOM                                   |
| 3 STORAGE (150 SF EA)                      |
| ALPHA CLASSROOM                            |