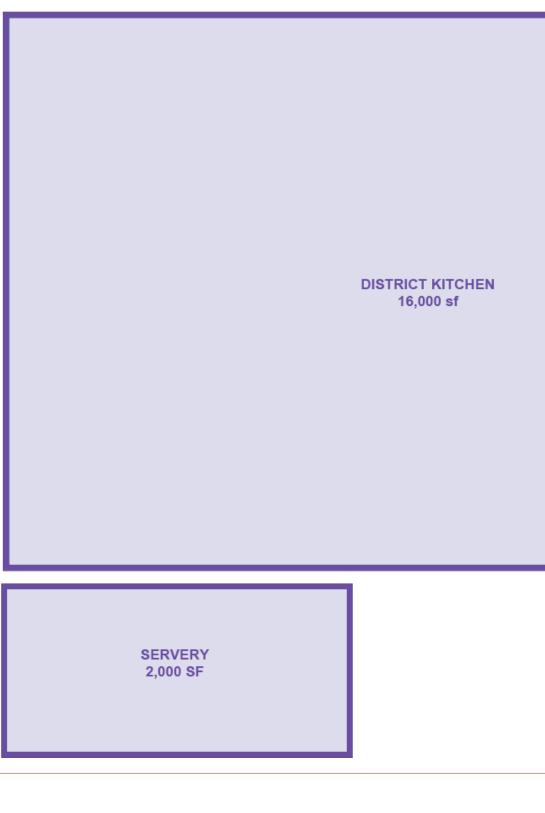

#### **KITCHEN**

18,000 SF

| DISTRICT KITCHEN 1 | 6,000 SF |
|--------------------|----------|
| SERVERY            | 2,000 SF |