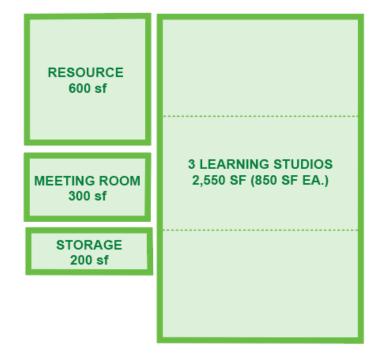

#### **BUSINESS DEVELOPMENT**

4,500 SF

| 3 LEARNING STUDIOS (850 SF EA) - 25 PEOPLE 2.550 SF |
|-----------------------------------------------------|
| MEETING ROOM (12 PEOPLE)                            |
| RESOURCE ROOM                                       |
| STORAGE                                             |