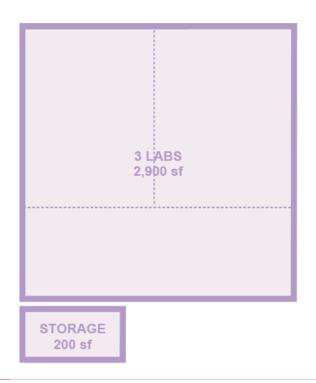

#### FAMILY & CONSUMER SCIENCES

3,100 SF

| 2 LAB (850 SF EA) - 25 PEOPLE |
|-------------------------------|
| STORAGE                       |
| KITCHEN/CULINARY LAB          |