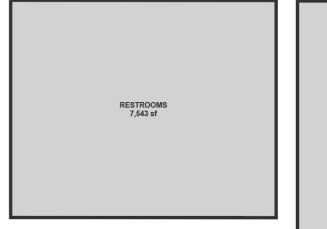

#### SUPPORT

49,781 SF

| MECHANICAL AND ELECTRICAL14 | 1,870 SF |
|-----------------------------|----------|
| CIRCULATION                 | 5,860 SF |
| CUSTODIAL                   | 1,509 SF |
| RESTROOMS                   | 7,543 SF |