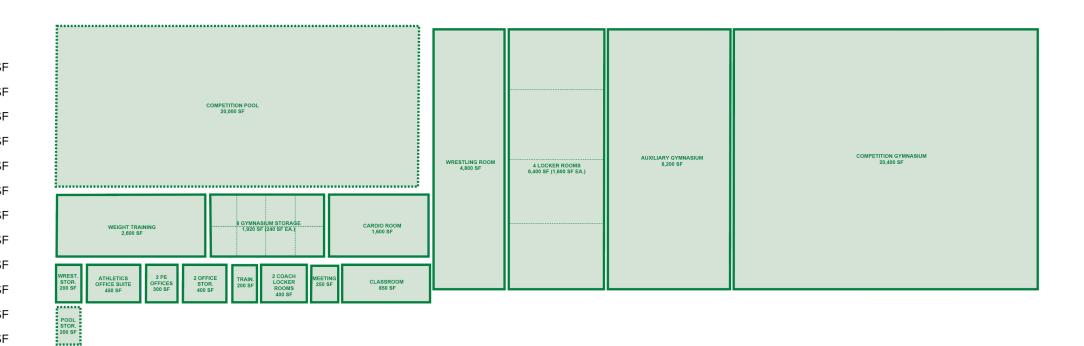

#### ATHLETICS/PE

48,970 SF (+20,200 SF W/ FUTURE POOL)

| COMPETITION GYMNASIUM                   |
|-----------------------------------------|
| AUXILIARY GYMNASIUM                     |
| 8 GYMNASIUM STORAGE (240 SF EA)1,920 SF |
| WRESTLING ROOM 4,800 SF                 |
| WRESTLING STORAGE                       |
| WEIGHT TRAINING                         |
| CARDIO ROOM                             |
| 4 LOCKER ROOMS (1,600 SF EA) 6,400 SF   |
| ATHLETICS OFFICE SUITE (6 PEOPLE)       |
| 2 PE OFFICES (150 SF EA)                |
| 2 OFFICE STORAGE (200 SF EA)            |
| TRAINING ROOM                           |
| 2 COACHES' LOCKER ROOM (200 SF EA)      |
| MEETING ROOM                            |
| CLASSROOM                               |
| FUTURE COMPETITION POOL                 |
| FUTURE POOL STORAGE                     |