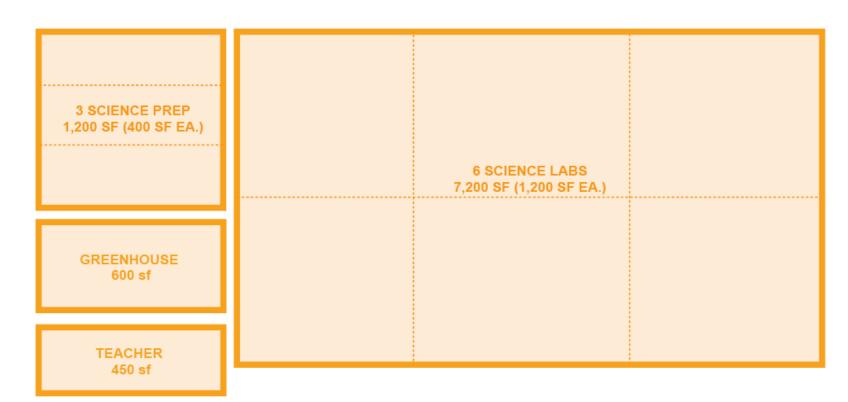

#### SCIENCE LABS

9,450 SF

| 6 SCIENCE LABS (1,200 SF EA) - 25 PEOPLE     |
|----------------------------------------------|
| 3 SCIENCE PREP/STORAGE (400 SF EA)1,200 SF   |
| GREENHOUSE600 SF                             |
| TEACHER COLLABORATION ROOM (6 PEOPLE) 450 SF |