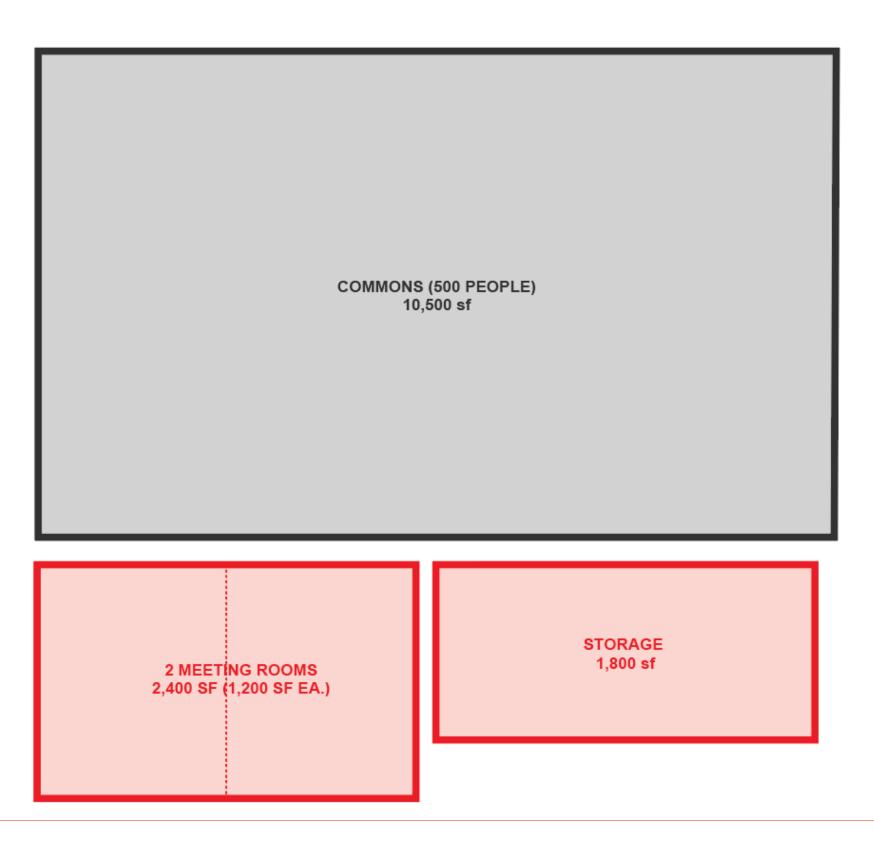

#### **CAFE/STUDENT COMMONS**

14,700 SF

| COMMONS (500 PEOPLE)1         | 0,500 SF  |
|-------------------------------|-----------|
| 2 MEETING ROOMS (1,200 SF EA) | 2,400 SF  |
| STORAGE                       | .1,800 SF |