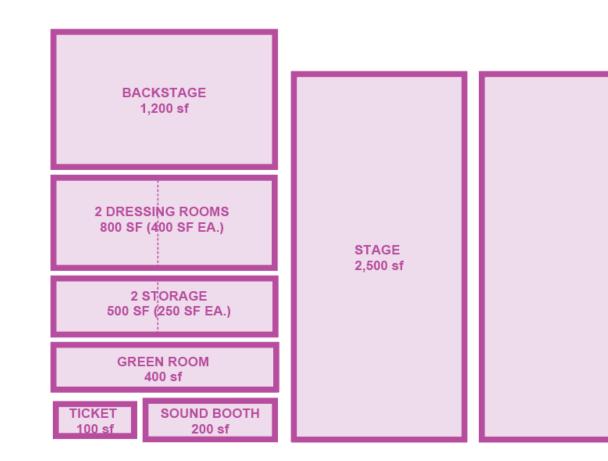

#### AUDITORIUM

12,000 SF

| SEATING (700 PEOPLE)         |
|------------------------------|
| STAGE                        |
| BACKSTAGE1,200 SF            |
| SOUND BOOTH                  |
| 2 DRESSING ROOMS (400 SF EA) |
| GREEN ROOM                   |
| TICKET BOOTH                 |
| 2 STORAGE (250 SF EA)        |