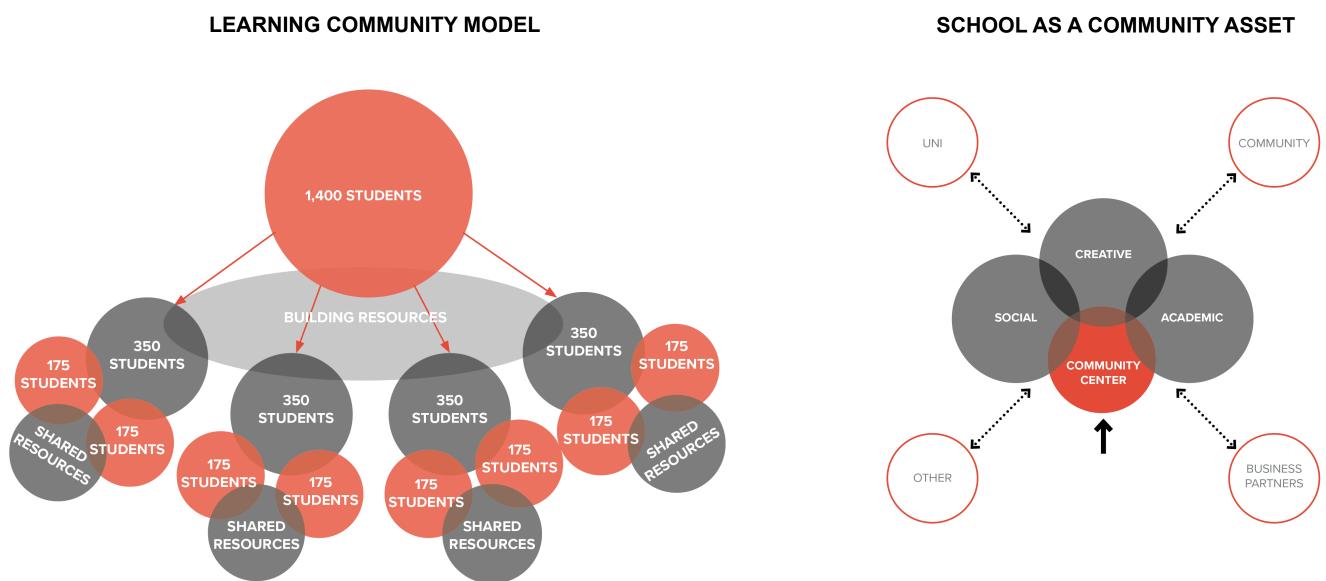

## CONNECTEDNESS

The future of learning manifests through a greater degree of connectedness among the elements and factors that create the conditions for learning.

#### **COMMUNITY + CO-LOCATION**

The future of learning is based in partnerships, shared resources, and the co-location of learning opportunities that increase the dimensions of where learning occurs. The future of learning is based upon a landscape of diverse and capable spaces that encourage new interactions, pathways for learning, and an exploration of the possible.

#### **8 LEARNING COMMUNITIES**

(8 X 7,040 SF) 56,320 SF

| LEARNING STUDIO (4 @ 850 SF - 25 PEOPLE EA) 3,400 SF |
|------------------------------------------------------|
| SEMINAR ROOM (12 PEOPLE)                             |
| SMALL GROUP ROOM (2 @ 120 SF - 4 PEOPLE EA) 240 SF   |
| COMMONS (150 PEOPLE)                                 |
| LOCKERS                                              |
| STORAGE                                              |
| TEACHER COLLABORATION ROOM (6 PEOPLE)                |