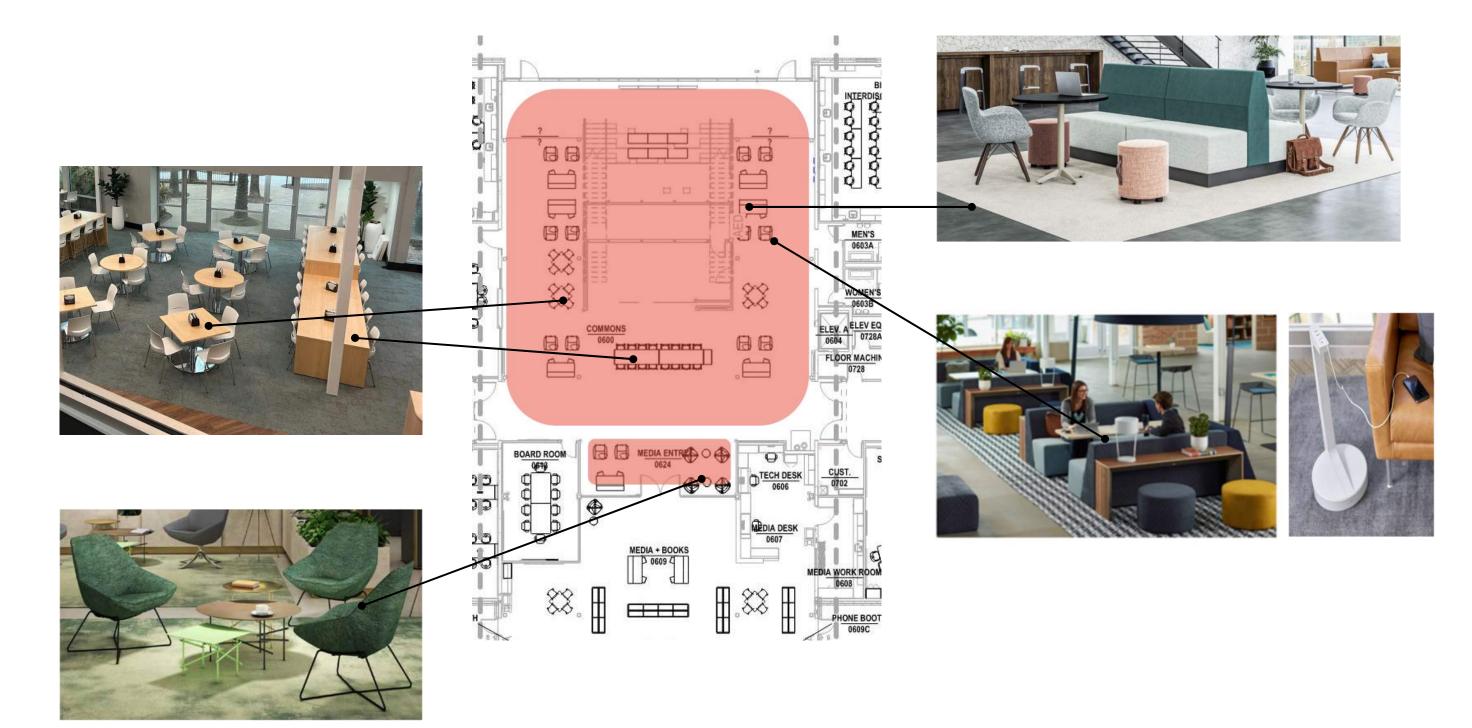

## MEDIA CENTER

### **MEDIA CENTER**

ONE ROOM TO HAVE STANDARD HEIGHT TABLE

#### LOUNGE CHAIRS W/ OCCASIONAL TABLE