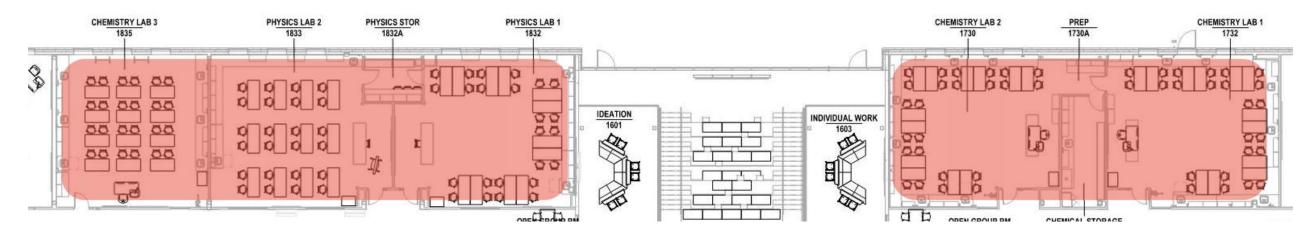

## **SCIENCE STUDIOS**

### LOWER LEVEL + MAIN LEVEL

LOWER LEVEL

MAIN LEVEL

\*STUDENT TABLES: PROVIDED AS MILLWORK; PART OF CONSTRUCTION PACKAGE

STUDENT STOOLS