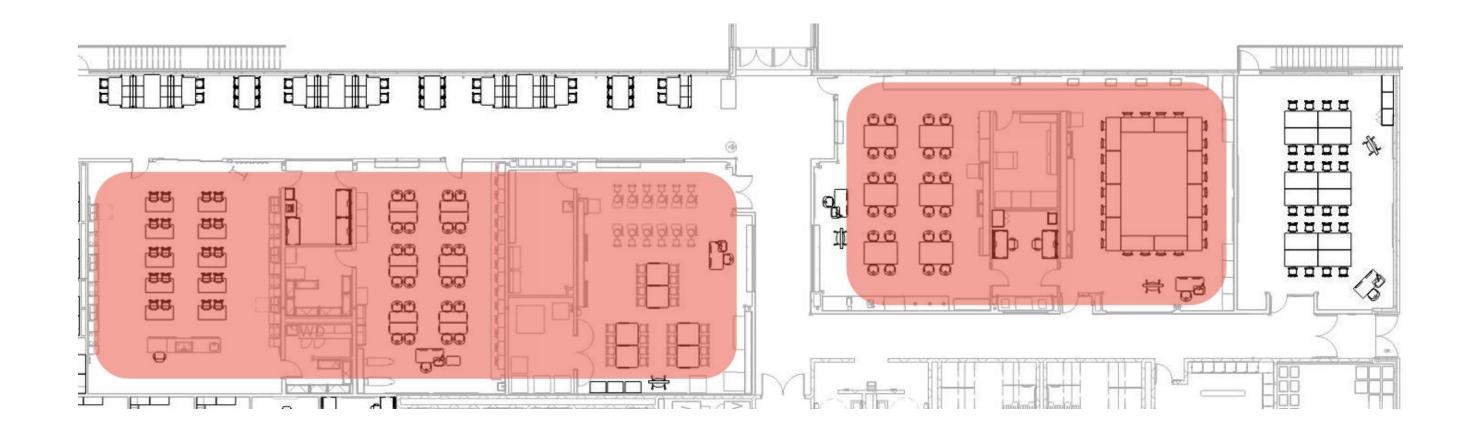

---------------------------------------------------|
| SPECIALTY STUDIO<br>(SCIENCE, ART, MUSIC)            |
| SPECIALTY STUDIO<br>(FCS, INDUSTRIAL TECH, BUSINESS) |
| SPECIALTY STUDIO<br>(SPECIAL EDUCATION)              |
| SPECIALTY STUDIO<br>(ATHLETICS)                      |
| STAFF/OFFICE AREA                                    |
| COLLABORATION ZONE, CAFETERIA                        |

MAIN LEVEL - NORTH





### MAIN LEVEL - SOUTH



### LOWER LEVEL





GENERAL STUDIO

SPECIALTY STUDIO (SCIENCE, ART, MUSIC)

SPECIALTY STUDIO (FCS, INDUSTRIAL TECH, BUSINESS)

SPECIALTY STUDIO (SPECIAL EDUCATION)

SPECIALTY STUDIO (ATHLETICS)

STAFF/OFFICE AREA

COLLABORATION ZONE, CAFETERIA

# **GENERAL STUDIOS**











# **ART + FCS + MUSIC + SCIENCE**

### **ART + FCS STUDIOS – MAIN LEVEL**







### **3D ART STUDIO – MAIN LEVEL**





WORKTABLES + STOOL WITHOUT BACKS; WOODEN SEAT 3D ART STUDIO (6- 2 STANDING, 4 SITTING)



### 2D ART STUDIO – MAIN LEVEL



2D ART STUDIO



### TEACHER CHAIR 2D ART STUDIO



### INSTRUCTOR STATION 2D ART STUDIO

### **KITCHEN/CULINARY LAB – MAIN LEVEL**





### STOOLS W/ BACKS KITCHEN/CULINARY LAB

### **LEARNING STUDIO FCS – MAIN LEVEL**



INSTRUCTOR STATION FCS

LECTERN + STOOL FCS



OTTOMANS @ SEWING MACHINES FCS

## **MUSIC STUDIOS**





## **SCIENCE STUDIOS**

### LOWER LEVEL + MAIN LEVEL



LOWER LEVEL



MAIN LEVEL

\*STUDENT TABLES: PROVIDED AS MILLWORK; PART OF CONSTRUCTION PACKAGE



STUDENT STOOLS



### **SKILLS LABS AND SUCCESS CENTER**



SKILLS LAB, SUCCESS CENTER, RESOURCE

SKILLS LAB

### **SELF CONTAINED 2-3 – LOWER LEVE