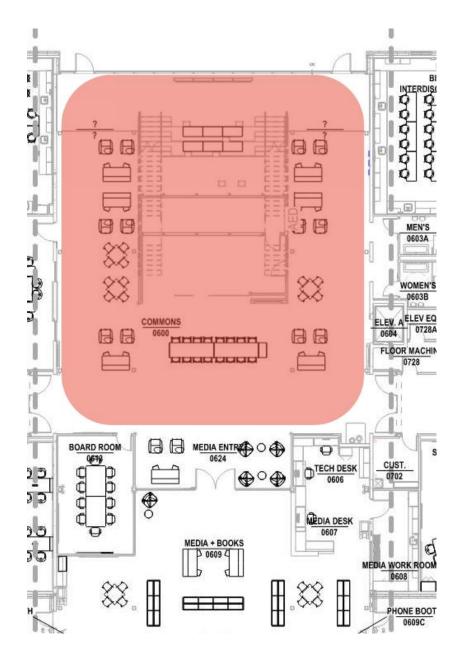

## MEDIA CENTER

### **MEDIA CENTER**

ONE ROOM TO HAVE STANDARD HEIGHT TABLE

#### LOUNGE CHAIRS W/ OCCASIONAL TABLE