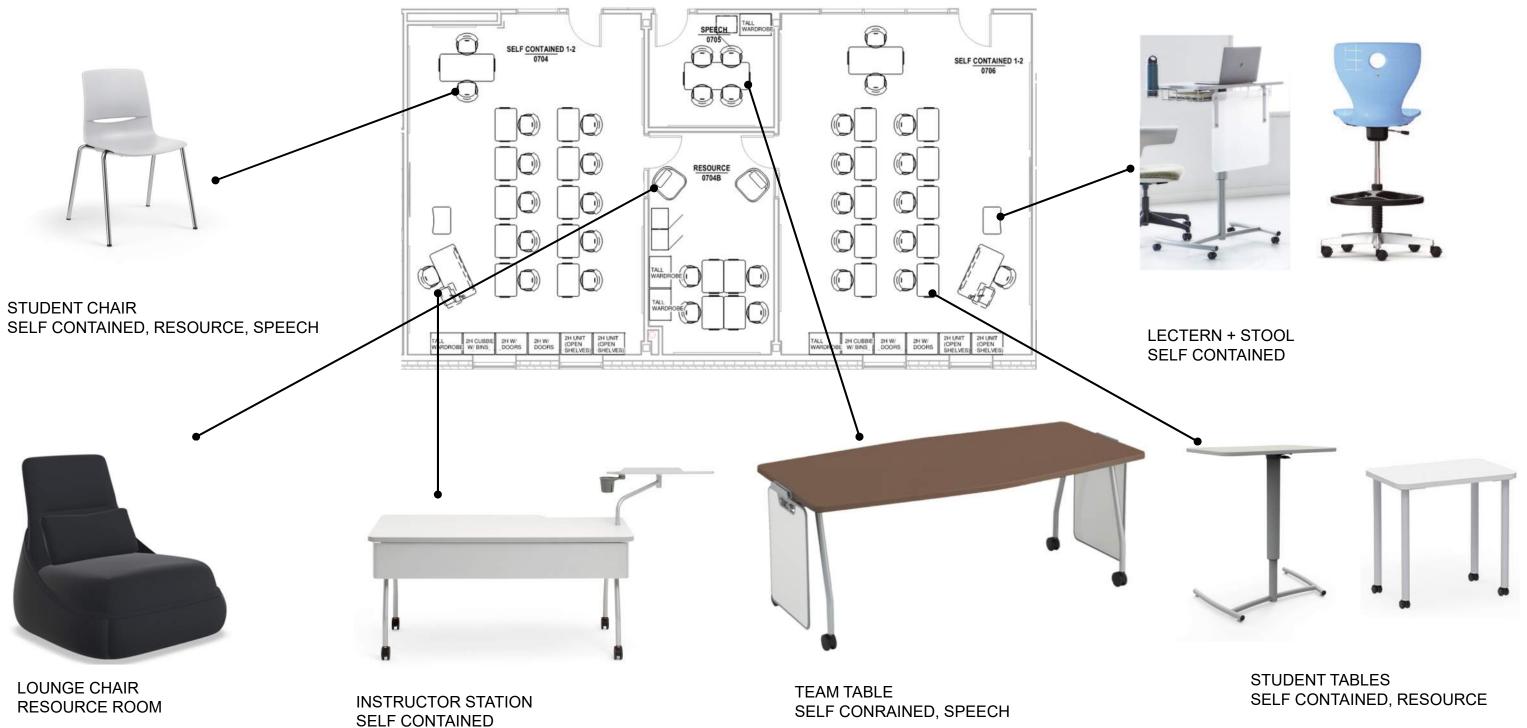

WOODEN SEAT 3D ART STUDIO (6- 2 STANDING, 4 SITTING)



### 2D ART STUDIO – MAIN LEVEL



2D ART STUDIO



### TEACHER CHAIR 2D ART STUDIO



### INSTRUCTOR STATION 2D ART STUDIO

### **KITCHEN/CULINARY LAB – MAIN LEVEL**





### STOOLS W/ BACKS KITCHEN/CULINARY LAB

### **LEARNING STUDIO FCS – MAIN LEVEL**



INSTRUCTOR STATION FCS

LECTERN + STOOL FCS



OTTOMANS @ SEWING MACHINES FCS

## **MUSIC STUDIOS**





## **SCIENCE STUDIOS**

### LOWER LEVEL + MAIN LEVEL



LOWER LEVEL



MAIN LEVEL

\*STUDENT TABLES: PROVIDED AS MILLWORK; PART OF CONSTRUCTION PACKAGE



STUDENT STOOLS



### **SKILLS LABS AND SUCCESS CENTER**



SKILLS LAB, SUCCESS CENTER, RESOURCE

SKILLS LAB

### **SELF CONTAINED 2-3 – LOWER LEVEL**



SELF CONTAINED, RESOURCE ROOM

### **SELF CONTAINED 1-2 – LOWER LEVEL**



### **SELF CONTAINED – LOWER LEVEL**



### **BEHAVIORAL DISORDER- MAIN LEVEL**



SKILLS LAB

# **SPECIALTY STUDIOS** INDUSTRIAL TECH + TECHNOLOGY + BUSINESS



### **INDUSTRIAL TECH – MAIN LEVEL**



### INDUSTRIAL STYLE STOOLS (NO BACK)

## **TECHNOLOGY STUDIOS**

**TECH COLLAB & GENERAL COMPUTER STUDIO – LOWER LEVEL** 

TECH COLLAB, GENERAL COMPUTER





### **BUSINESS STUDIOS**





# **SPECIALTY STUDIOS** FAB LAB + MAKER SPACE + DESIGN



### **PROJECT FAB LAB + MAKER SPACE + DESIGN STUDIO – MAIN LEVEL**



### **PROJECT FAB LAB – MAIN LEVEL**



PROJECT FAB LAB

COMPUTER CHAIRS PROJECT FAB LAB



### TEACHING STATION PROJECT FAB LAB



MARKERBOARD PROJECT FAB LAB

### MAKER SPACE, DESIGN STUDIO – MAIN LEVEL



STOOLS MAKER SPACE, DESIGN STUDIO

INDUSTRIAL TABLES MAKER SPACE, DESIG