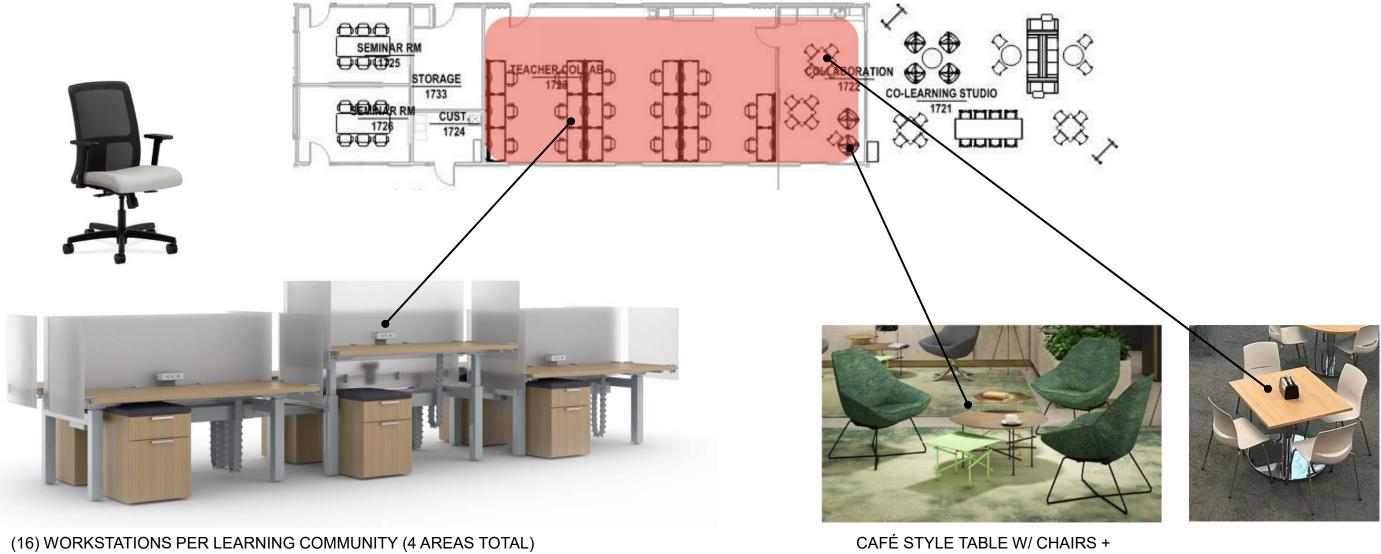

## CO-LEARNING ZONES BETWEEN STUDIOS

#### **IN-BETWEEN COMMON SPACES: CO-LEARNING** MAIN LEVEL

## **IN-BETWEEN COMMON SPACES: CO-LEARNING**

### **CO-LEARNING**

#### LOWER LEVEL + MAIN LEVEL