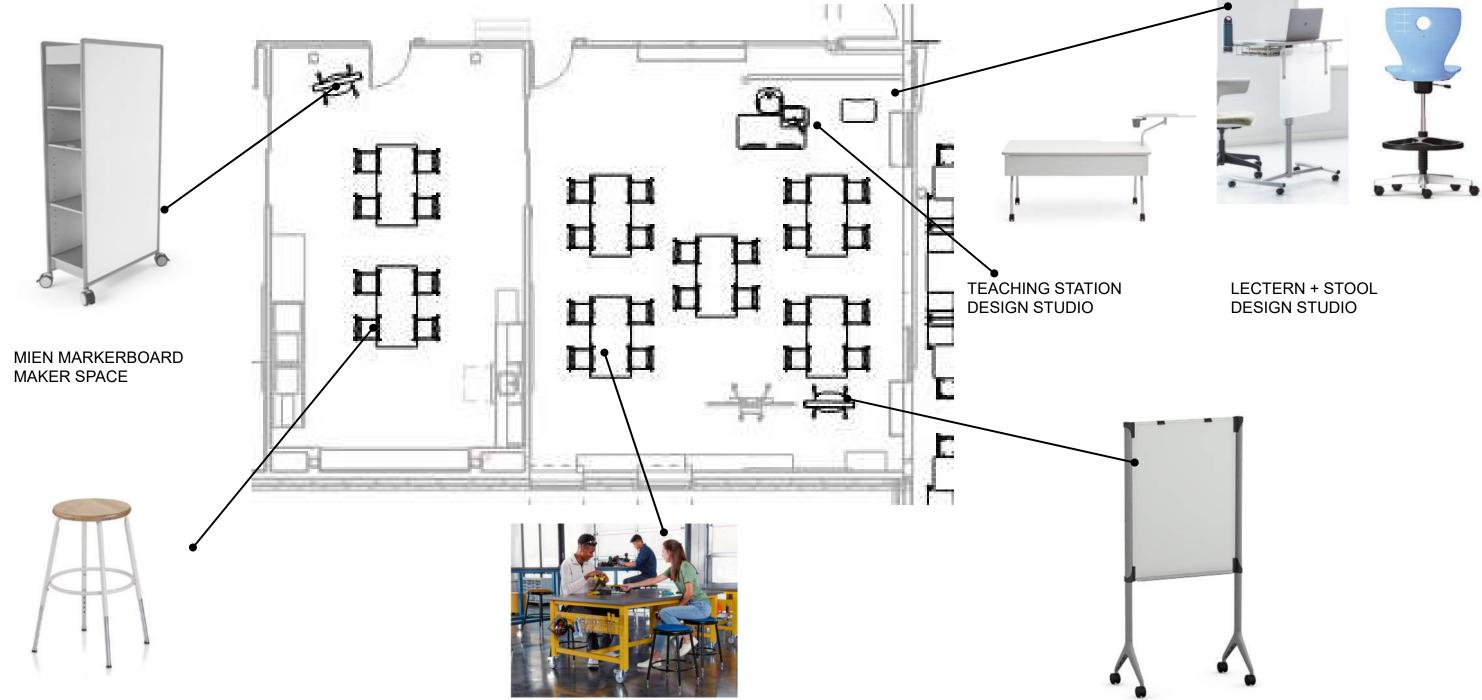

# **SPECIALTY STUDIOS** FAB LAB + MAKER SPACE + DESIGN

### **PROJECT FAB LAB + MAKER SPACE + DESIGN STUDIO – MAIN LEVEL**

### **PROJECT FAB LAB – MAIN LEVEL**

PROJECT FAB LAB

COMPUTER CHAIRS PROJECT FAB LAB

### TEACHING STATION PROJECT FAB LAB

MARKERBOARD PROJECT FAB LAB

### MAKER SPACE, DESIGN STUDIO – MAIN LEVEL

STOOLS MAKER SPACE, DESIGN STUDIO

INDUSTRIAL TABLES MAKER SPACE, DESIGN STUDIO

MARKERBOARD MAKER SPACE