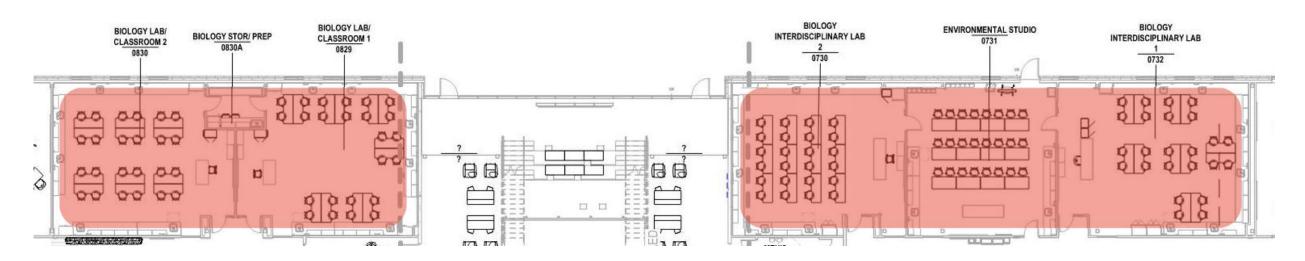

## **SCIENCE STUDIOS**

### LOWER LEVEL + MAIN LEVEL

LOWER LEVEL

MAIN LEVEL

\*STUDENT TABLES: PROVIDED AS MILLWORK; PART OF CONSTRUCTION PACKAGE

STUDENT STOOLS