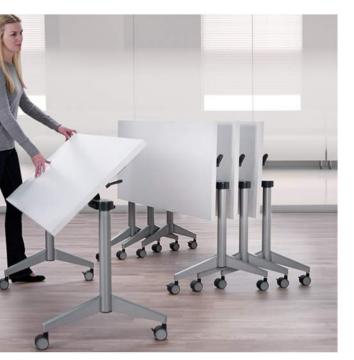

Y PERSONAL PED CABINET/CART AT EACH WORKSTATION LOUNGE CHAIRS W/ LARGER OCCASSIONAL TABLE

## CO-LEARNING ZONES BETWEEN STUDIOS



## **COLOR MIX**



#### **IN-BETWEEN COMMON SPACES: CO-LEARNING** MAIN LEVEL















## **IN-BETWEEN COMMON SPACES: CO-LEARNING**

#### LOWER LEVEL





WEST









### **CO-LEARNING**

#### LOWER LEVEL + MAIN LEVEL









## MEDIA CENTER



### **MEDIA CENTER**









ONE ROOM TO HAVE STANDARD HEIGHT TABLE

#### LOUNGE CHAIRS W/ OCCASIONAL TABLE

## CAFETERIA + LEARNING STAIR



### CAFETERIA

#### MAIN LEVEL





## TIGER'S DEN



## **TIGER'S DEN**

#### LOWER LEVEL





### **TIGER'S DEN**

#### LOWER LEVEL



## MAIN LOBBY + JUNGLE





## **THE JUNGLE**

#### STUDENT/STAFF/COMMUNITY SPACE



CHAIRS: NESTING



#### TABLES: FLIP TOP NESTING



#### MOBILE LECTERN



## **OFFICE AREAS ADMIN + LEADERSHIP + COUNSELING**



## **OFFICE AREAS – ADMIN/LEADERSHIP/COUNSELING**

#### **FURNITURE OPTIONS - OFFICES**















# COURTYARD



## COURTYARD

FURNITURE OPTIONS