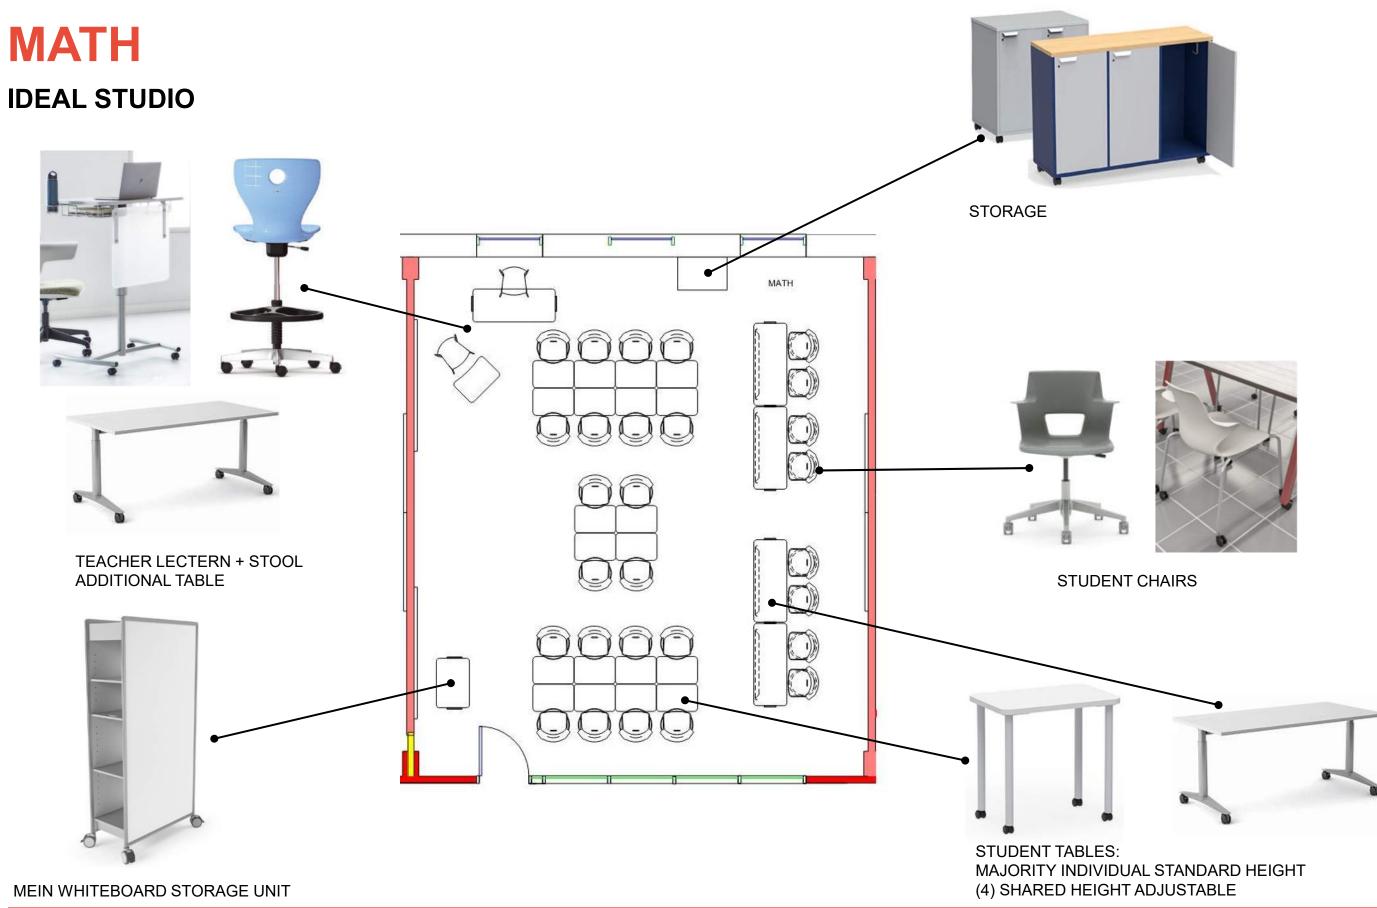

# **GENERAL STUDIOS**

# **ART + FCS + MUSIC + SCIENCE**

### **ART + FCS STUDIOS – MAIN LEVEL**