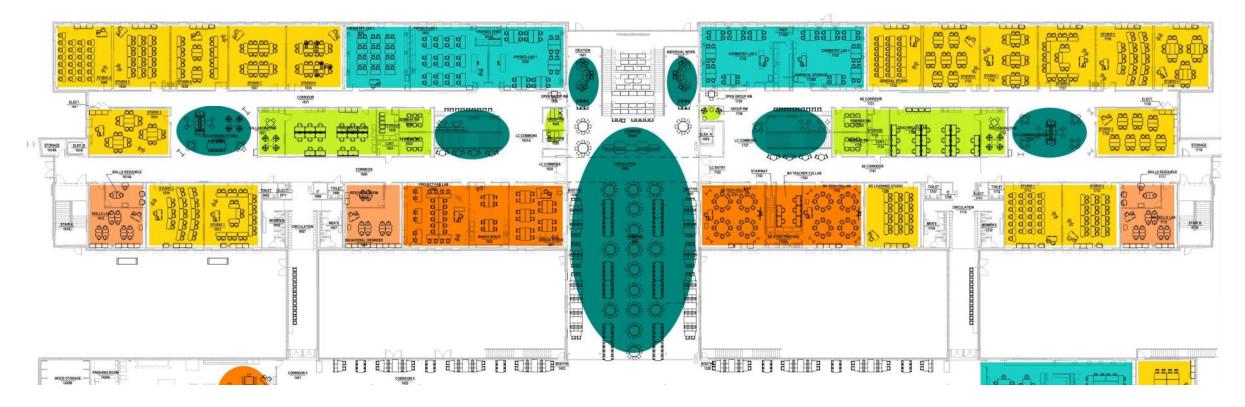

## **CFHS FURNITURE**

**REVIEW FOR BOARD OF EDUCATION MEETING** 

## INVISION

OCTOBER 9, 2023

### MAIN LEVEL



| GENERAL STUDIO                                       |
|------------------------------------------------------|
| SPECIALTY STUDIO<br>(SCIENCE, ART, MUSIC)            |
| SPECIALTY STUDIO<br>(FCS, INDUSTRIAL TECH, BUSINESS) |
| SPECIALTY STUDIO<br>(SPECIAL EDUCATION)              |
| SPECIALTY STUDIO<br>(ATHLETICS)                      |
| STAFF/OFFICE AREA                                    |
| COLLABORATION ZONE, CAFETERIA                        |

MAIN LEVEL - NORTH





### MAIN LEVEL - SOUTH



### LOWER LEVEL





GENERAL STUDIO

SPECIALTY STUDIO (SCIENCE, ART, MUSIC)

SPECIALTY STUDIO (FCS, INDUSTRIAL TECH, BUSINESS)

SPECIALTY STUDIO (SPECIAL EDUCATION)

SPECIALTY STUDIO (ATHLETICS)

STAFF/OFFICE AREA

COLLABORATION ZONE, CAFETERIA

# **GENERAL STUDIOS**











# **ART + FCS + MUSIC + SCIENCE**

### **ART + FCS STUDIOS – MAIN LEVEL**







### **3D ART STUDIO – MAIN LEVEL**





WORKTABLES + STOOL WITHOUT BACKS; WOODEN SEAT 3D ART STUDIO (6- 2 STANDING, 4 SITTING)



### 2D ART STUDIO – MAIN LEVEL



2D ART STUDIO



### TEACHER CHAIR 2D ART STUDIO



### INSTRUCTOR STATION 2D ART STUDIO

### **KITCHEN/CULINARY LAB – MAIN LEVEL**





### STOOLS W/ BACKS KITCHEN/CULINARY LAB

### **LEARNING STUDIO FCS – MAIN LEVEL**



INSTRUCTOR STATION FCS