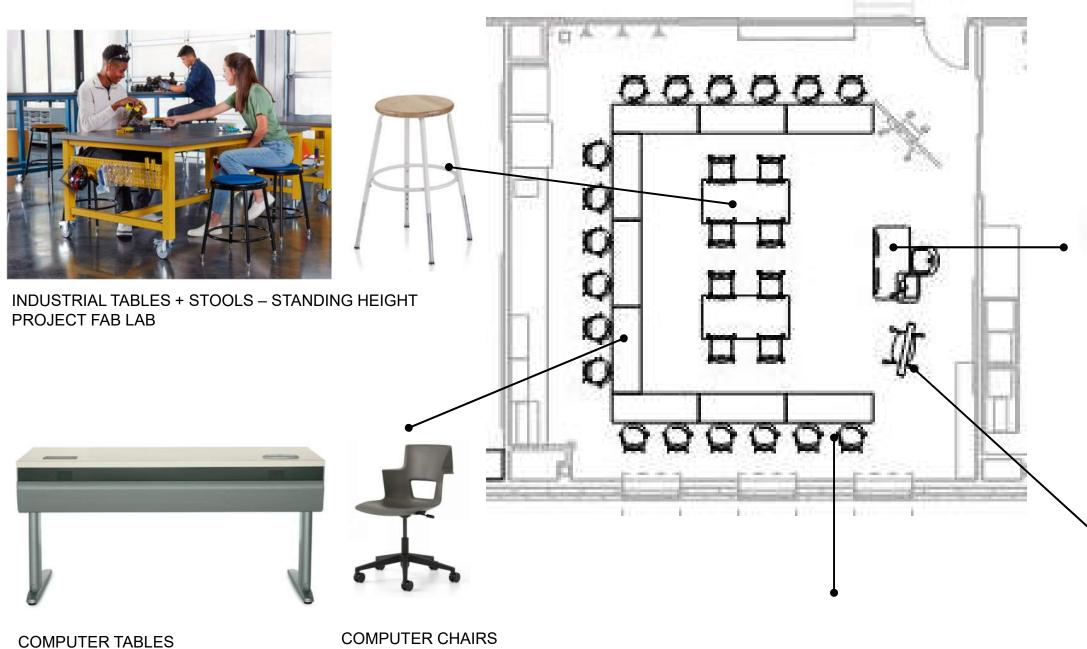

### **PROJECT FAB LAB + MAKER SPACE + DESIGN STUDIO – MAIN LEVEL**

### **PROJECT FAB LAB – MAIN LEVEL**

PROJECT FAB LAB

COMPUTER CHAIRS PROJECT FAB LAB

### TEACHING STATION PROJECT FAB LAB

MARKERBOARD PROJECT FAB LAB

### MAKER SPACE, DESIGN STUDIO – MAIN LEVEL

STOOLS MAKER SPACE, DESIGN STUDIO

INDUSTRIAL TABLES MAKER SPACE, DESIGN STUDIO

MARKERBOARD MAKER SPACE