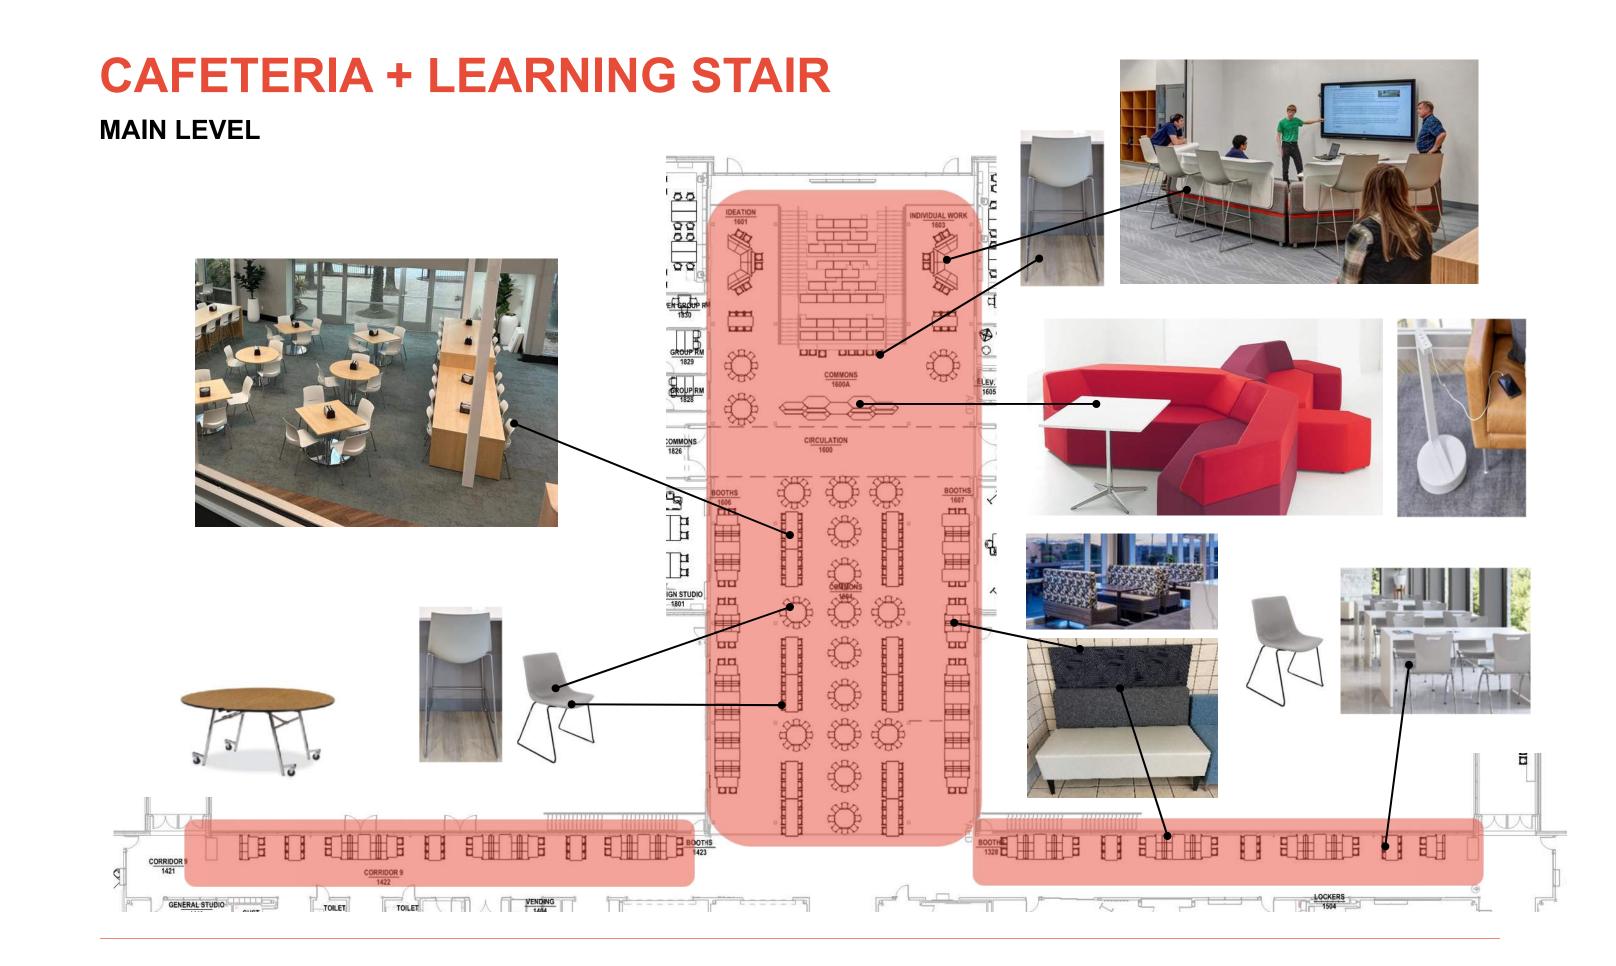

ER SPACE, DESIGN STUDIO

INDUSTRIAL TABLES MAKER SPACE, DESIGN STUDIO

MARKERBOARD MAKER SPACE

# **TEACHER WORK**





### **TEACHER WORK**

#### LOWER LEVEL + MAIN LEVEL



HEIGHT ADJUSTABLE WORKSTATIONS IDEAL DIVIDER SCREENS FOR PRIVACY PERSONAL PED CABINET/CART AT EACH WORKSTATION LOUNGE CHAIRS W/ LARGER OCCASSIONAL TABLE

## CO-LEARNING ZONES BETWEEN STUDIOS



## **COLOR MIX**



#### **IN-BETWEEN COMMON SPACES: CO-LEARNING** MAIN LEVEL















## **IN-BETWEEN COMMON SPACES: CO-LEARNING**

#### LOWER LEVEL





WEST









### **CO-LEARNING**

#### LOWER LEVEL + MAIN LEVEL









## MEDIA CENTER



### **MEDIA CENTER**









ONE ROOM TO HAVE STANDARD HEIGHT TABLE

#### LOUNGE CHAIRS W/ OCCASIONAL TABLE

## CAFETERIA + LEARNING STAIR



### CAFETERIA

#### MAIN LEVEL





## TIGER'S DEN



## **TIGER'S DEN**

#### LOWER LEVEL





### **TIGER'S DEN**

#### LOWER LEVEL



## MAIN LOBBY + JUNGLE





## **THE JUNGLE**

#### STUDENT/STAFF/COMMUNITY SPACE



CHAIRS: NESTING



#### TABLES: FLIP TOP NESTING



#### MOBILE LECTERN



## **OFFICE AREAS ADMIN + LEADERSHIP + COUNSELING**



## **OFFICE AREAS – ADMIN/LEADERSHIP/COUNSELING**

#### **FURNITURE OPTIONS - OFFICES**















# COURTYARD



## COURTYARD

FURNITURE OPTIONS