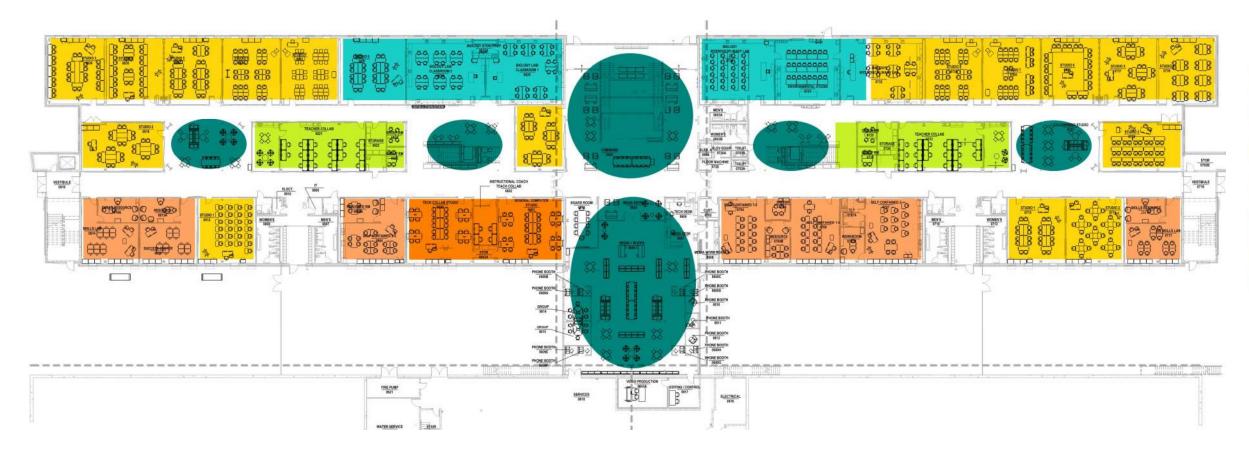

## **CFHS FURNITURE**

**REVIEW FOR BOARD OF EDUCATION MEETING** 

## INVISION

OCTOBER 9, 2023

### MAIN LEVEL



| GENERAL STUDIO                                       |
|------------------------------------------------------|
| SPECIALTY STUDIO<br>(SCIENCE, ART, MUSIC)            |
| SPECIALTY STUDIO<br>(FCS, INDUSTRIAL TECH, BUSINESS) |
| SPECIALTY STUDIO<br>(SPECIAL EDUCATION)              |
| SPECIALTY STUDIO<br>(ATHLETICS)                      |
| STAFF/OFFICE AREA                                    |
| COLLABORATION ZONE, CAFETERIA                        |

MAIN LEVEL - NORTH





### MAIN LEVEL - SOUTH



### LOWER LEVEL





GENERAL STUDIO

SPECIALTY STUDIO (SCIENCE, ART, MUSIC)

SPECIALTY STUDIO (FCS, INDUSTRIAL TECH, BUSINESS)

SPECIALTY STUDIO (SPECIAL EDUCATION)

SPECIALTY STUDIO (ATHLETICS)

STAFF/OFFICE AREA

COLLABORATION ZONE, CAFETERIA

# **GENERAL STUDIOS**











# **ART + FCS + MUSIC + SCIENCE**

### **ART + FCS STUDIOS – MAIN LEVEL**







### **3D ART STUDIO – MAIN LEVEL**





WORKTABLES + STOOL WITHOUT BACKS; WOODEN SEAT 3D ART STUDIO (6- 2 STANDING, 4 SITTING)



### 2D ART STUDIO – MAIN LEVEL



2D ART STUDIO



### TEACHER CHAIR 2D ART STUDIO



### INSTRUCTOR STATION 2D ART STUDIO

### **KITCHEN/CULINARY LAB – MAIN LEVEL**





### STOOLS W/ BACKS KITCHEN/CULINARY LAB

### **LEARNING STUDIO FCS – MAIN LEVEL**



INSTRUCTOR STATION FCS

LECTERN + STOOL FCS



OTTOMANS @ SEWING MACHI