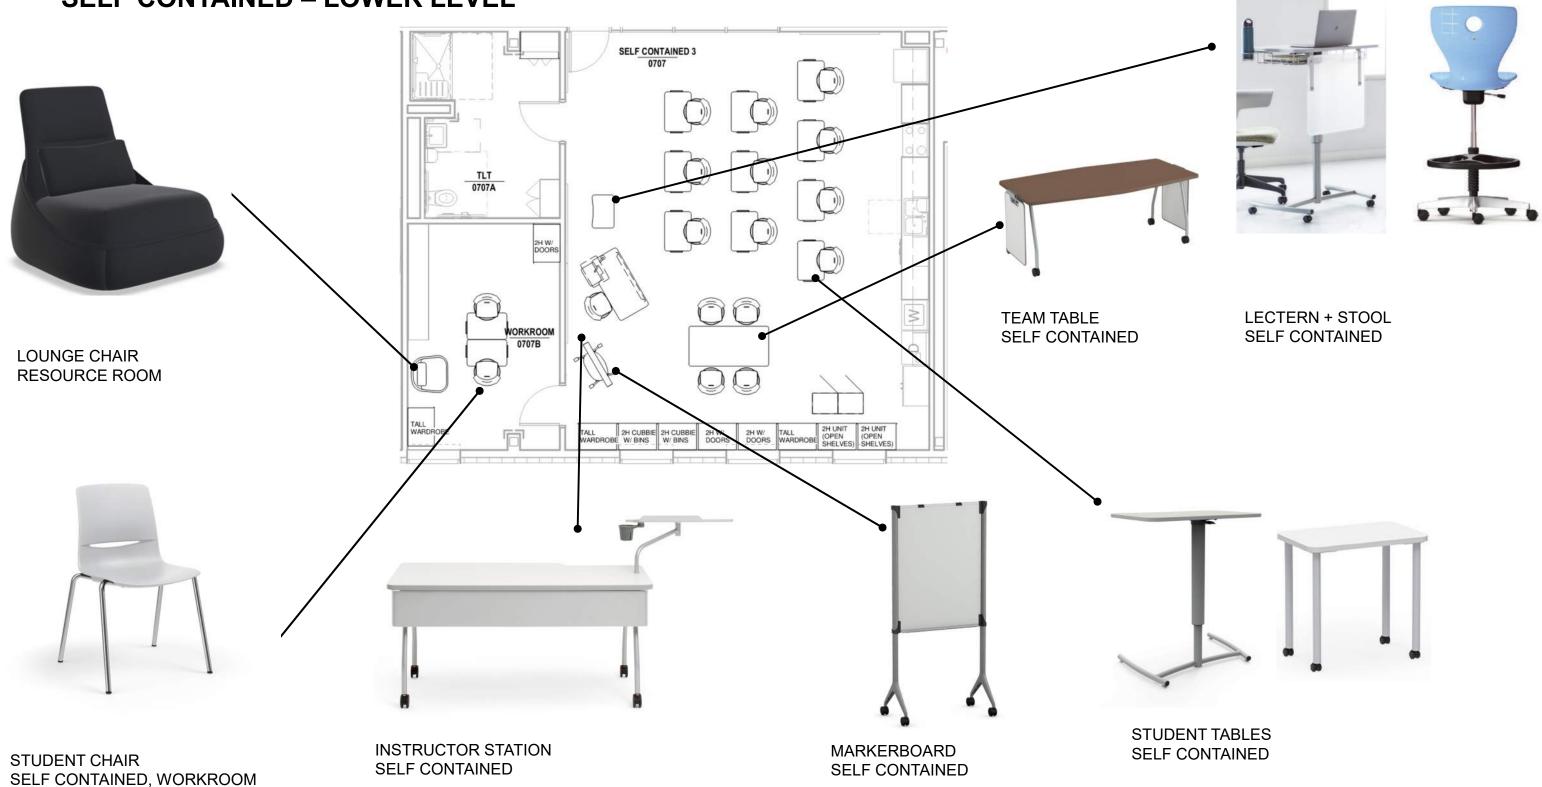

, 4 SITTING)



### 2D ART STUDIO – MAIN LEVEL



2D ART STUDIO



### TEACHER CHAIR 2D ART STUDIO



### INSTRUCTOR STATION 2D ART STUDIO

### **KITCHEN/CULINARY LAB – MAIN LEVEL**





### STOOLS W/ BACKS KITCHEN/CULINARY LAB

### **LEARNING STUDIO FCS – MAIN LEVEL**



INSTRUCTOR STATION FCS

LECTERN + STOOL FCS



OTTOMANS @ SEWING MACHINES FCS

## **MUSIC STUDIOS**





## **SCIENCE STUDIOS**

### LOWER LEVEL + MAIN LEVEL



LOWER LEVEL



MAIN LEVEL

\*STUDENT TABLES: PROVIDED AS MILLWORK; PART OF CONSTRUCTION PACKAGE



STUDENT STOOLS



### **SKILLS LABS AND SUCCESS CENTER**



SKILLS LAB, SUCCESS CENTER, RESOURCE

SKILLS LAB

### **SELF CONTAINED 2-3 – LOWER LEVEL**



SELF CONTAINED, RESOURCE ROOM

### **SELF CONTAINED 1-2 – LOWER LEVEL**



### **SELF CONTAINED – LOWER LEVEL**



### **BEHAVIORAL DISORDER- MAIN LEVEL**



SKILLS LAB

# **SPECIALTY STUDIOS** INDUSTRIAL TECH + TECHNOLOGY + BUSINESS



### **INDUSTRIAL TECH – MAIN LEVEL**



### INDUSTRIAL STYLE STOOLS (NO BACK)

## **TECHNOLOGY STUDIOS**

**TECH COLLAB & GENERAL COMPUTER STUDIO – LOWER LEVEL** 

TECH COLLAB, GENERAL COMPUTER





### **BUSINESS STUDIOS**





# **SPECIALTY STUDIOS** FAB LAB + MAKER SPACE + DESIGN



### **PROJECT FAB LAB + MAKER SPACE + DESIGN STUDIO – MAIN LEVEL**



### **PROJECT FAB LAB – MAIN LEVEL**



PROJECT FAB LAB

COMPUTER CHAIRS PROJECT FAB LAB



### TEACHING STATION PROJECT FAB LAB



MARKERBOARD PROJECT FAB LAB

### MAKER SPACE, DESIGN STUDIO – MAIN LEVEL



STOOLS MAKER SPACE, DESIGN STUDIO

INDUSTRIAL TABLES MAKER SPACE, DESIGN STUDIO

MARKERBOARD MAKER SPACE

# **T