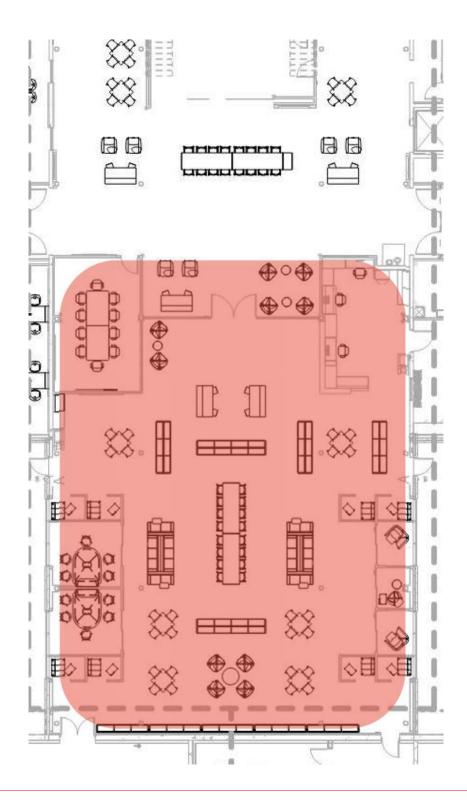

### MAIN LEVEL

| GENERAL STUDIO                                       |
|------------------------------------------------------|
| SPECIALTY STUDIO<br>(SCIENCE, ART, MUSIC)            |
| SPECIALTY STUDIO<br>(FCS, INDUSTRIAL TECH, BUSINESS) |
| SPECIALTY STUDIO<br>(SPECIAL EDUCATION)              |
| SPECIALTY STUDIO<br>(ATHLETICS)                      |
| STAFF/OFFICE AREA                                    |
| COLLABORATION ZONE, CAFETERIA                        |

MAIN LEVEL - NORTH

### MAIN LEVEL - SOUTH