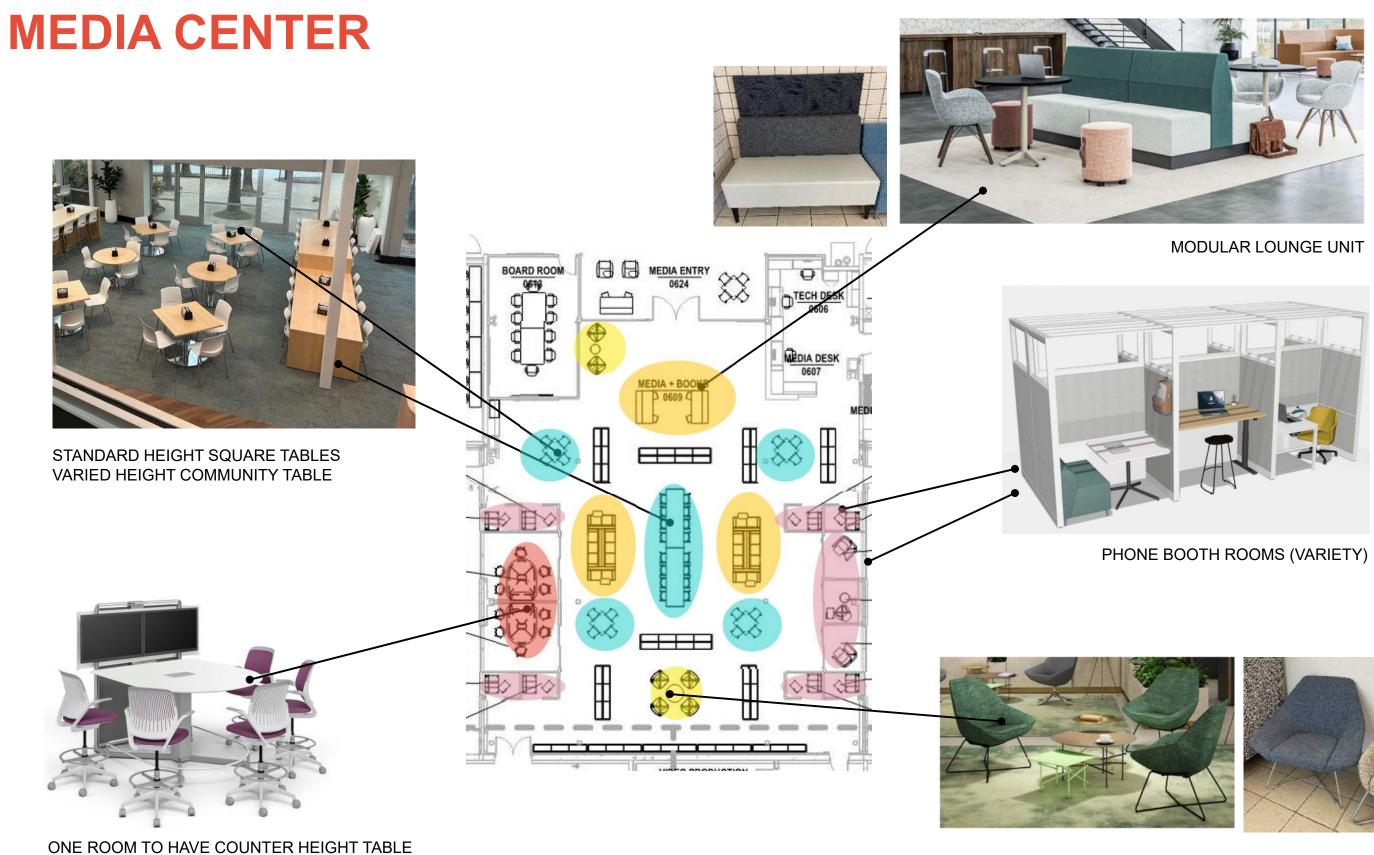

## MEDIA CENTER

### **MEDIA CENTER**

ONE ROOM TO HAVE STANDARD HEIGHT TABLE

#### LOUNGE CHAIRS W/ OCCASIONAL TABLE