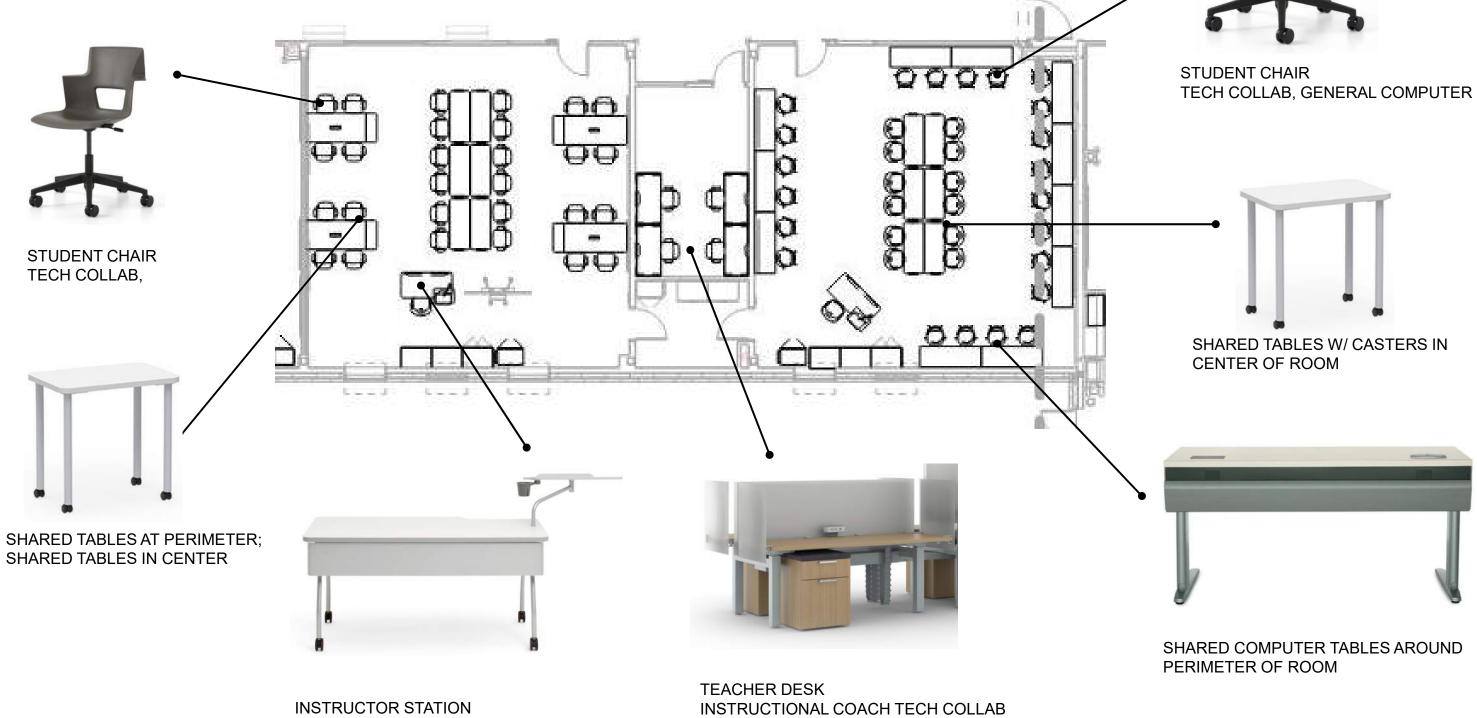

## **TECHNOLOGY STUDIOS**

**TECH COLLAB & GENERAL COMPUTER STUDIO – LOWER LEVEL** 

TECH COLLAB, GENERAL COMPUTER