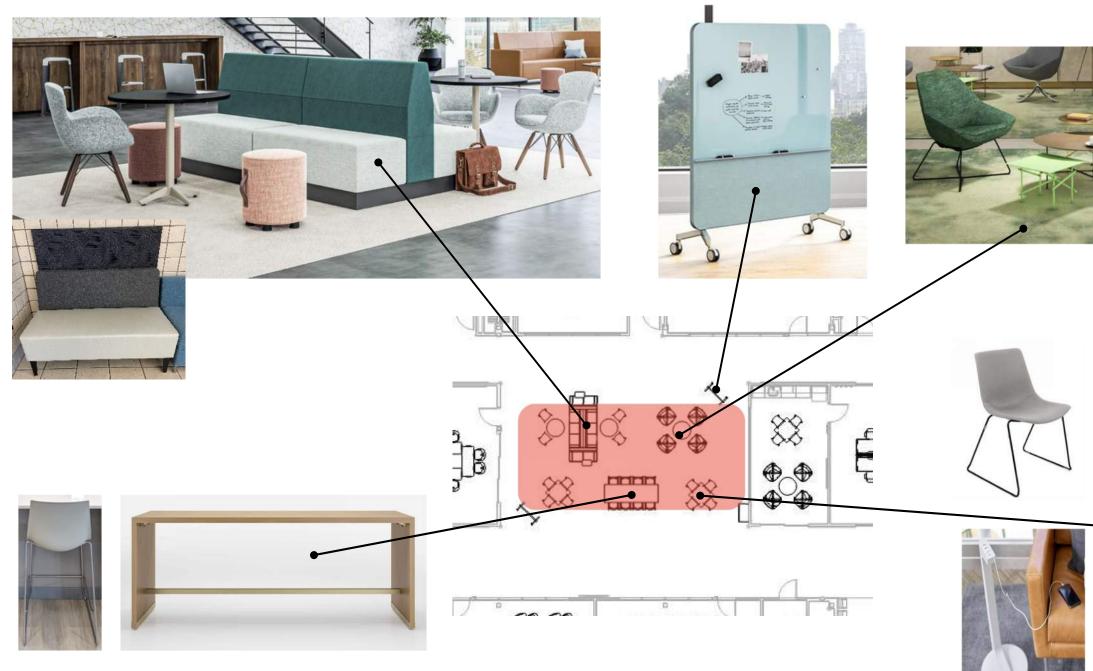

## CO-LEARNING ZONES BETWEEN STUDIOS

## **COLOR MIX**

#### **IN-BETWEEN COMMON SPACES: CO-LEARNING** MAIN LEVEL

## **IN-BETWEEN COMMON SPACES: CO-LEARNING**