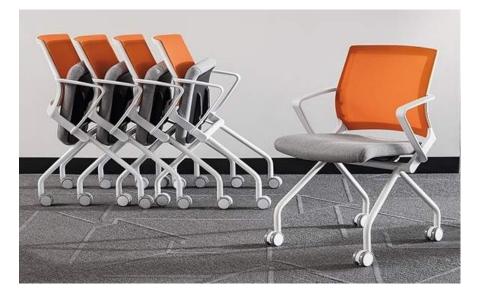

STABLE WORKSTATIONS IDEAL DIVIDER SCREENS FOR PRIVACY PERSONAL PED CABINET/CART AT EACH WORKSTATION LOUNGE CHAIRS W/ LARGER OCCASSIONAL TABLE

## CO-LEARNING ZONES BETWEEN STUDIOS



## **COLOR MIX**



#### **IN-BETWEEN COMMON SPACES: CO-LEARNING** MAIN LEVEL















## **IN-BETWEEN COMMON SPACES: CO-LEARNING**

#### LOWER LEVEL





WEST









### **CO-LEARNING**

#### LOWER LEVEL + MAIN LEVEL









## MEDIA CENTER



### **MEDIA CENTER**









ONE ROOM TO HAVE STANDARD HEIGHT TABLE

#### LOUNGE CHAIRS W/ OCCASIONAL TABLE

## CAFETERIA + LEARNING STAIR



### CAFETERIA

#### MAIN LEVEL





## TIGER'S DEN



## **TIGER'S DEN**

#### LOWER LEVEL





### **TIGER'S DEN**

#### LOWER LEVEL



## MAIN LOBBY + JUNGLE





## **THE JUNGLE**

#### STUDENT/STAFF/COMMUNITY SPACE



CHAIRS: NESTING



#### TABLES: FLIP TOP NESTING



#### MOBILE LECTERN



## **OFFICE AREAS ADMIN + LEADERSHIP + COUNSELING**



## **OFFICE AREAS – ADMIN/LEADERSHIP/COUNSELING**

#### **FURNITURE OPTIONS - OFFICES**















# COURTYARD



## COURTYARD

FURNITURE OPTIONS