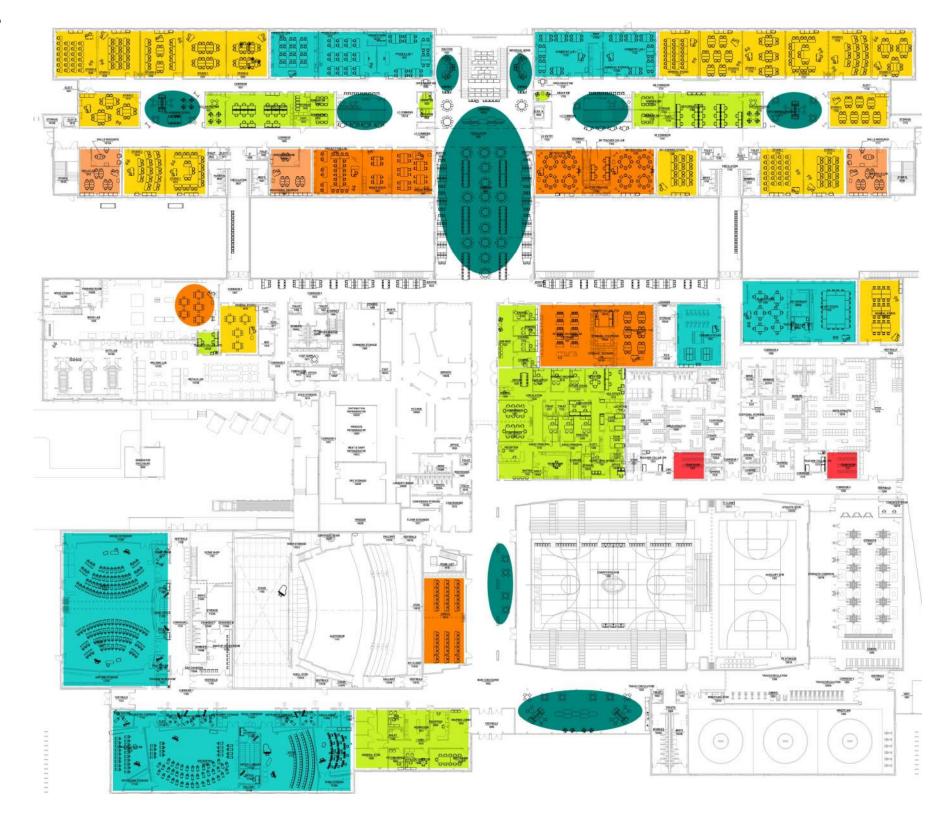

### MAIN LEVEL

| GENERAL STUDIO                                       |
|------------------------------------------------------|
| SPECIALTY STUDIO<br>(SCIENCE, ART, MUSIC)            |
| SPECIALTY STUDIO<br>(FCS, INDUSTRIAL TECH, BUSINESS) |
| SPECIALTY STUDIO<br>(SPECIAL EDUCATION)              |
| SPECIALTY STUDIO<br>(ATHLETICS)                      |
| STAFF/OFFICE AREA                                    |
| COLLABORATION ZONE, CAFETERIA                        |

### LOWER LEVEL

GENERAL STUDIO

SPECIALTY STUDIO (SCIENCE, ART, MUSIC)

SPECIALTY STUDIO (FCS, INDUSTRIAL TECH, BUSINESS)

SPECIALTY STUDIO (SPECIAL EDUCATION)

SPECIALTY STUDIO (ATHLETICS)

STAFF/OFFICE AREA

COLLABORATION ZONE, CAFETERIA