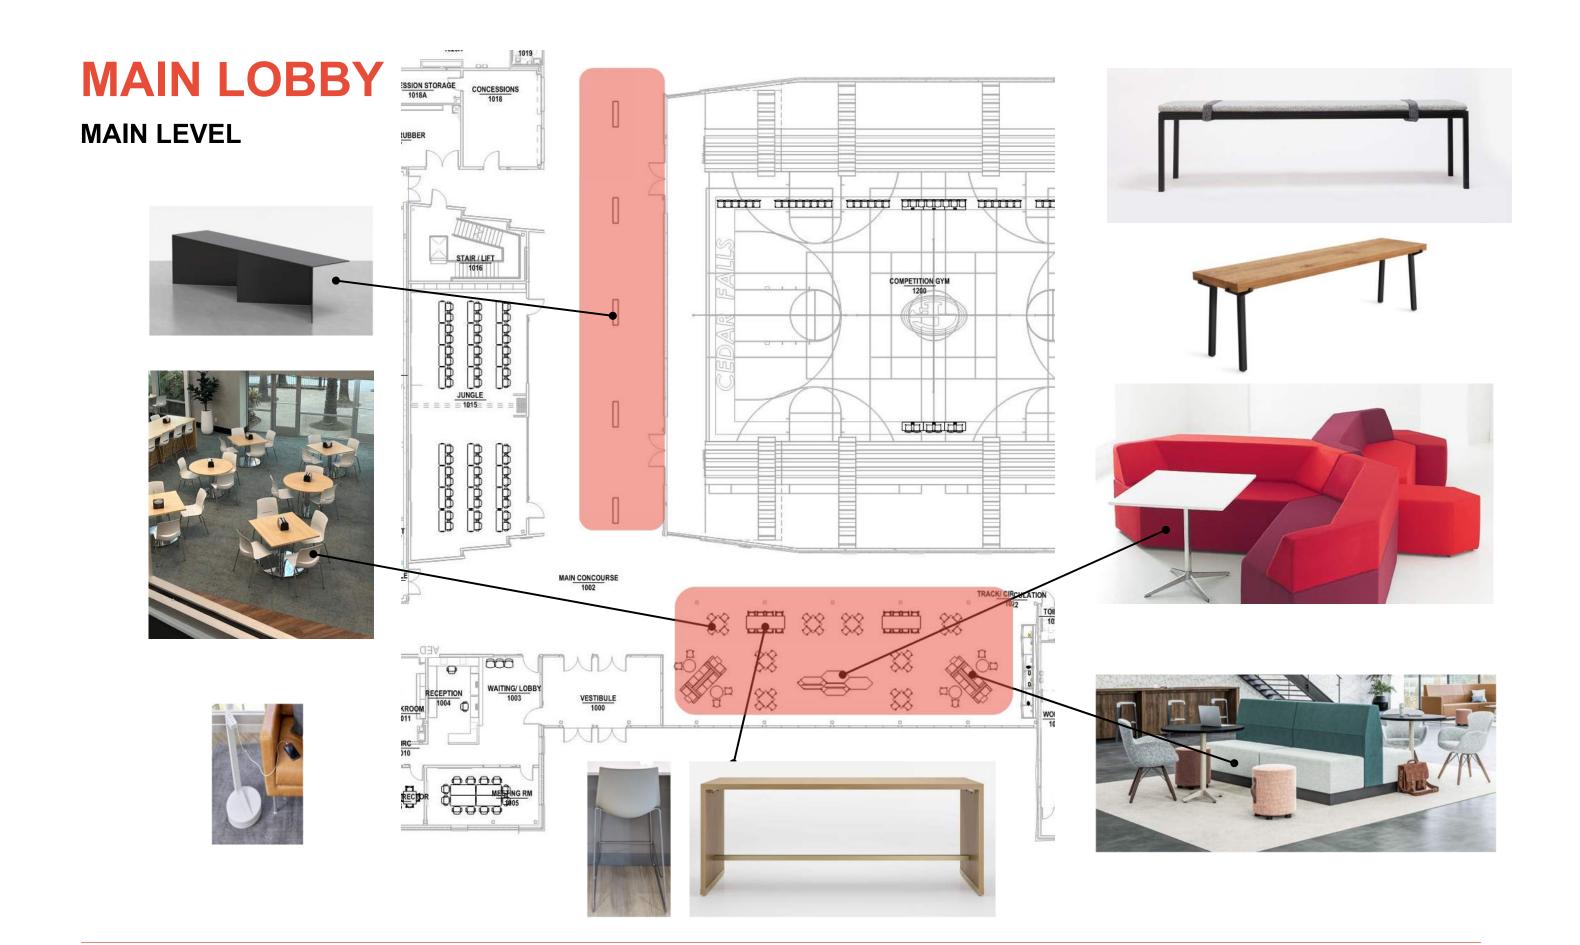

## MAIN LOBBY + JUNGLE

## **THE JUNGLE**

#### STUDENT/STAFF/COMMUNITY SPACE

CHAIRS: NESTING

#### TABLES: FLIP TOP NESTING

#### MOBILE LECTERN