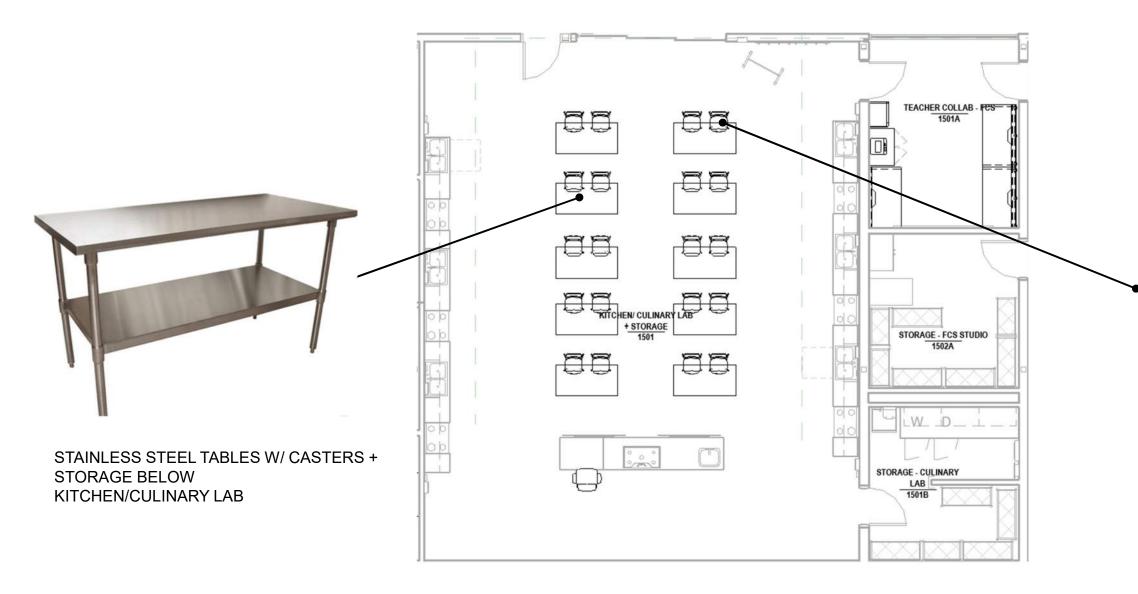

### **KITCHEN/CULINARY LAB – MAIN LEVEL**

### STOOLS W/ BACKS KITCHEN/CULINARY LAB