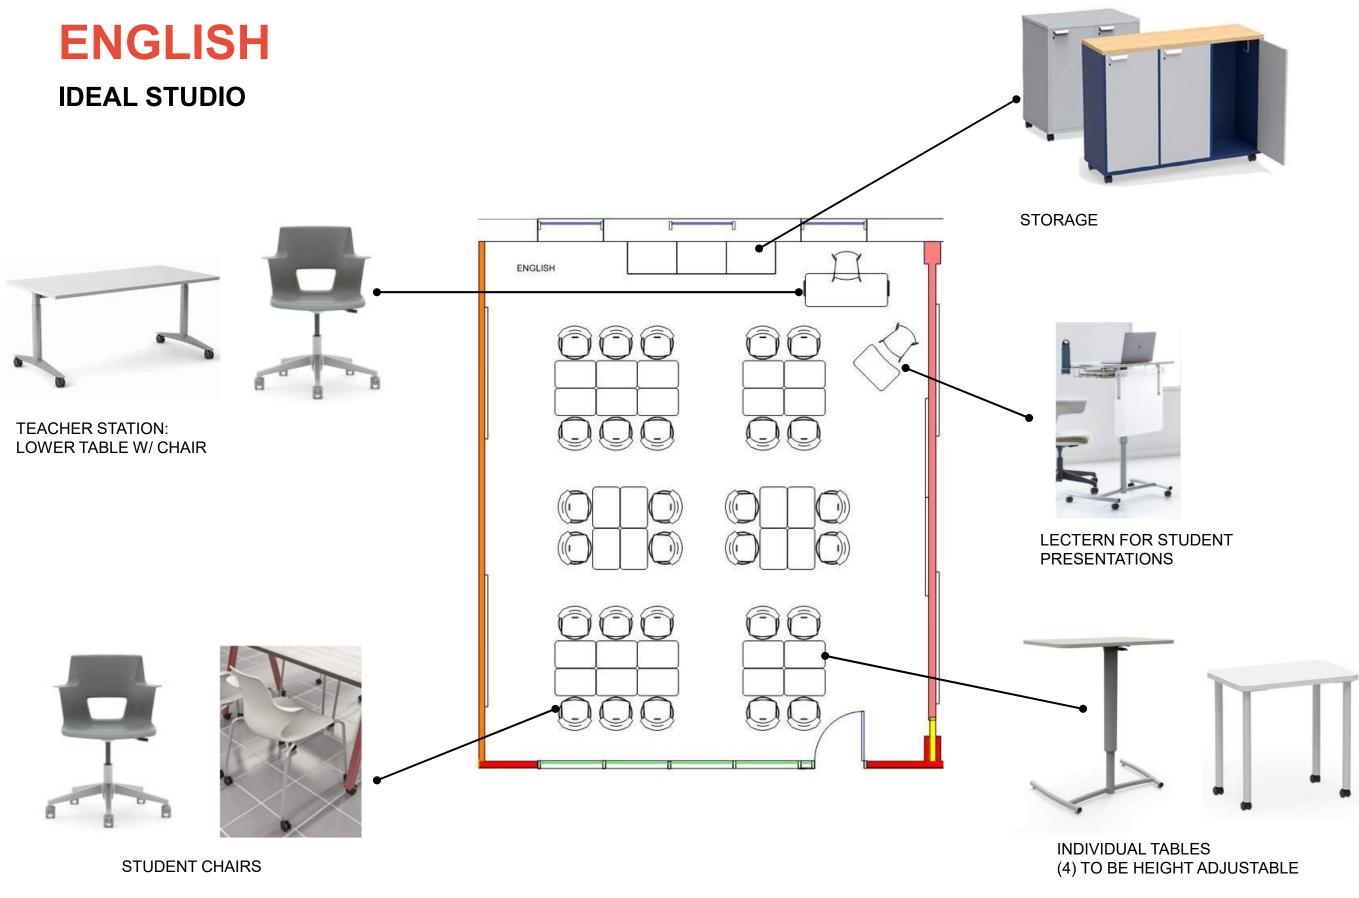

# **GENERAL STUDIOS**

# **ART + FCS + MUSIC + SCIENCE**

### **ART + FCS STUDIOS – MAIN LEVEL**