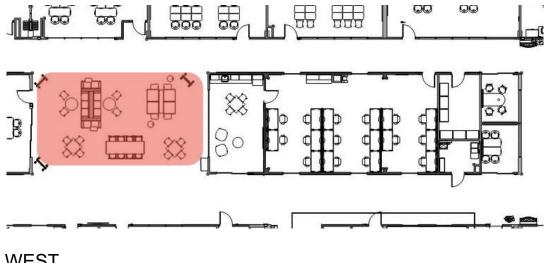

FAB LAB + MAKER SPACE + DESIGN STUDIO – MAIN LEVEL**



### **PROJECT FAB LAB – MAIN LEVEL**



PROJECT FAB LAB

COMPUTER CHAIRS PROJECT FAB LAB



### TEACHING STATION PROJECT FAB LAB



MARKERBOARD PROJECT FAB LAB

### MAKER SPACE, DESIGN STUDIO – MAIN LEVEL



STOOLS MAKER SPACE, DESIGN STUDIO

INDUSTRIAL TABLES MAKER SPACE, DESIGN STUDIO

MARKERBOARD MAKER SPACE

# **TEACHER WORK**





### **TEACHER WORK**

#### LOWER LEVEL + MAIN LEVEL



HEIGHT ADJUSTABLE WORKSTATIONS IDEAL DIVIDER SCREENS FOR PRIVACY PERSONAL PED CABINET/CART AT EACH WORKSTATION LOUNGE CHAIRS W/ LARGER OCCASSIONAL TABLE

## CO-LEARNING ZONES BETWEEN STUDIOS



## **COLOR MIX**



#### **IN-BETWEEN COMMON SPACES: CO-LEARNING** MAIN LEVEL















## **IN-BETWEEN COMMON SPACES: CO-LEARNING**

#### LOWER LEVEL





WEST









### **CO-LEARNING**

#### LOWER LEVEL + MAIN LEVEL









## MEDIA CENTER



### **MEDIA CENTER**









ONE ROOM TO HAVE STANDARD HEIGHT TABLE

#### LOUNGE CHAIRS W/ OCCASIONAL TABLE

## CAFETERIA + LEARNING STAIR



### CAFETERIA

#### MAIN LEVEL





## TIGER'S DEN



## **TIGER'S DEN**

#### LOWER LEVEL





### **TIGER'S DEN**

#### LOWER LEVEL



## MAIN LOBBY + JUNGLE





## **THE JUNGLE**

#### STUDENT/STAFF/COMMUNITY SPACE



CHAIRS: NESTING



#### TABLES: FLIP TOP NESTING



#### MOBILE LECTERN



## **OFFICE AREAS ADMIN + LEADERSHIP + COUNSELING**



## **OFFICE AREAS – ADMIN/LEADERSHIP/COUNSELING**

#### **FURNITURE OPTIONS - OFFICES**















# COURTYARD



## COURTYARD

FURNITURE OPTIONS