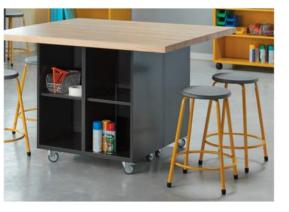

### **3D ART STUDIO – MAIN LEVEL**

WORKTABLES + STOOL WITHOUT BACKS; WOODEN SEAT 3D ART STUDIO (6- 2 STANDING, 4 SITTING)