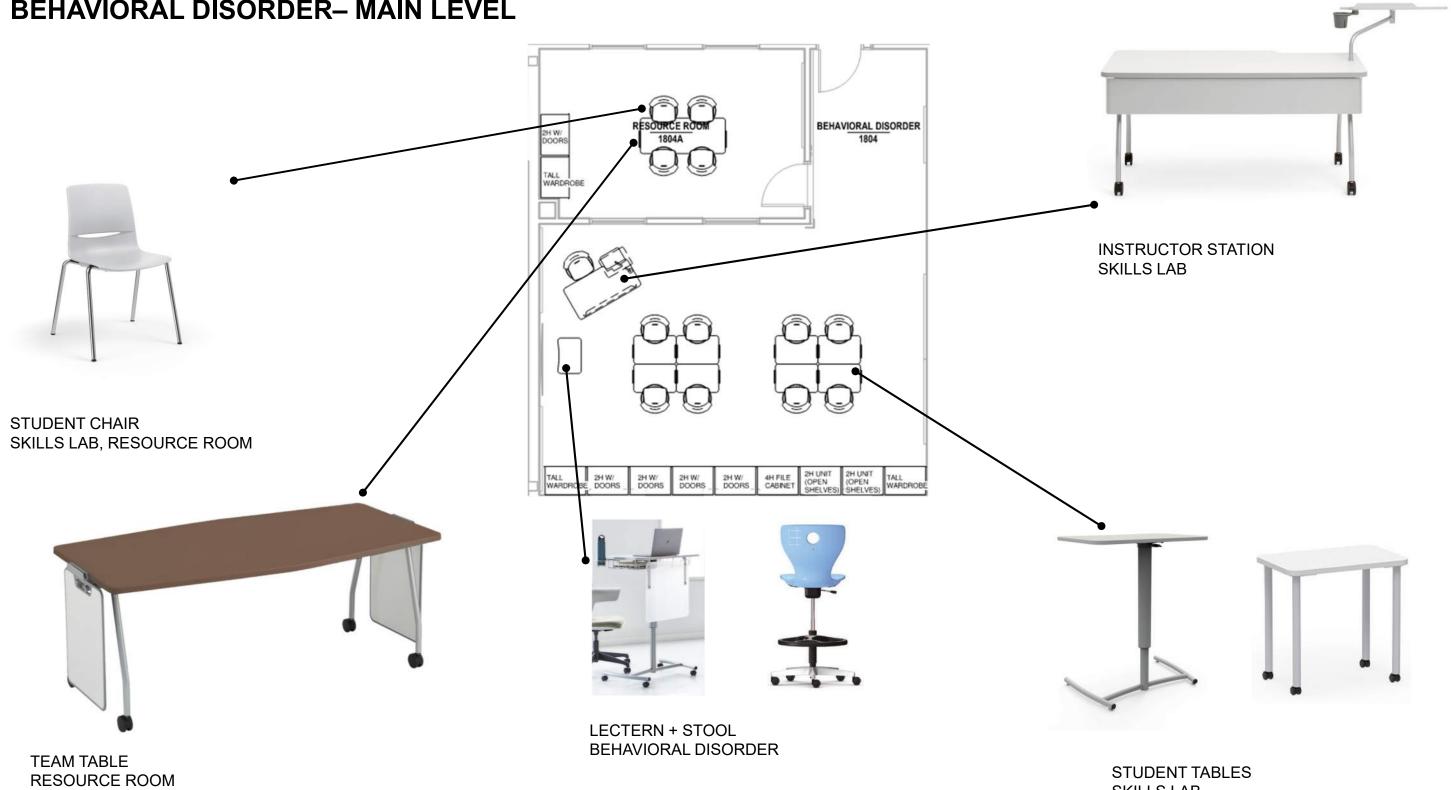

VEL



2D ART STUDIO



### TEACHER CHAIR 2D ART STUDIO



### INSTRUCTOR STATION 2D ART STUDIO

### **KITCHEN/CULINARY LAB – MAIN LEVEL**





### STOOLS W/ BACKS KITCHEN/CULINARY LAB

### **LEARNING STUDIO FCS – MAIN LEVEL**



INSTRUCTOR STATION FCS

LECTERN + STOOL FCS



OTTOMANS @ SEWING MACHINES FCS

## **MUSIC STUDIOS**





## **SCIENCE STUDIOS**

### LOWER LEVEL + MAIN LEVEL



LOWER LEVEL



MAIN LEVEL

\*STUDENT TABLES: PROVIDED AS MILLWORK; PART OF CONSTRUCTION PACKAGE



STUDENT STOOLS



### **SKILLS LABS AND SUCCESS CENTER**



SKILLS LAB, SUCCESS CENTER, RESOURCE

SKILLS LAB

### **SELF CONTAINED 2-3 – LOWER LEVEL**



SELF CONTAINED, RESOURCE ROOM

### **SELF CONTAINED 1-2 – LOWER LEVEL**



### **SELF CONTAINED – LOWER LEVEL**



### **BEHAVIORAL DISORDER- MAIN LEVEL**



SKILLS LAB

# **SPECIALTY STUDIOS** INDUSTRIAL TECH + TECHNOLOGY + BUSINESS



### **INDUSTRIAL TECH – MAIN LEVEL**



### INDUSTRIAL STYLE STOOLS (NO BACK)

## **TECHNOLOGY STUDIOS**

**TECH COLLAB & GENERAL COMPUTER STUDIO – LOWER LEVEL** 

TECH COLLAB, GENERAL COMPUTER





### **BUSINESS STUDIOS**





# **SPECIALTY STUDIOS** FAB LAB + MAKER SPACE + DESIGN



### **PROJECT FAB LAB + MAKER SPACE + DESIGN STUDIO – MAIN LEVEL**



### **PROJECT FAB LAB – MAIN LEVEL**



PROJECT FAB LAB

COMPUTER CHAIRS PROJECT FAB LAB



### TEACHING STATION PROJECT FAB LAB



MARKERBOARD PROJECT FAB LAB

### MAKER SPACE, DESIGN STUDIO – MAIN LEVEL



STOOLS MAKER SPACE, DESIGN STUDIO

INDUSTRIAL TABLES MAKER SPACE, DESIGN STUDIO

MARKERBOARD MAKER SPACE

# **TEACHER WORK**





### **TEACHER WORK**

##