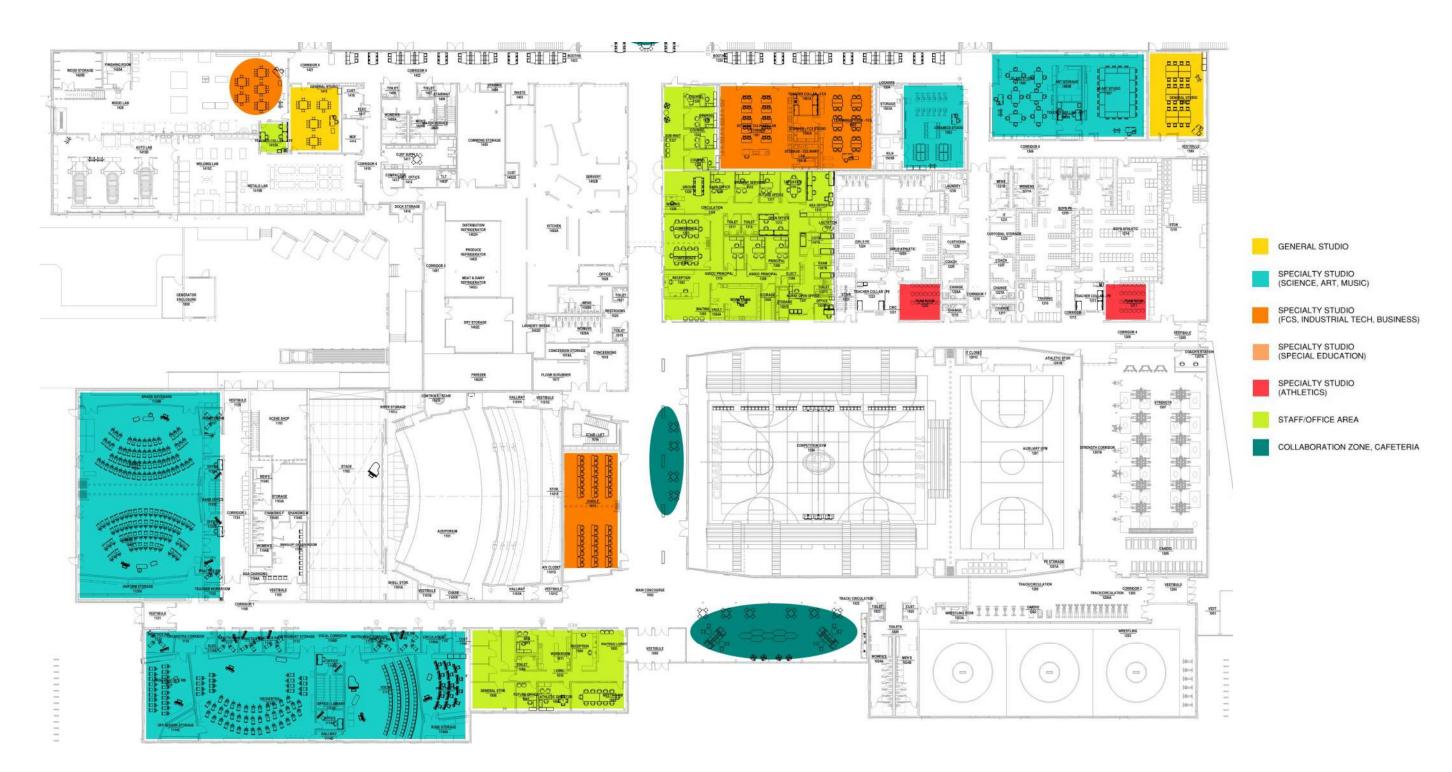

### LOWER LEVEL

GENERAL STUDIO

SPECIALTY STUDIO (SCIENCE, ART, MUSIC)

SPECIALTY STUDIO (FCS, INDUSTRIAL TECH, BUSINESS)

SPECIALTY STUDIO (SPECIAL EDUCATION)

SPECIALTY STUDIO (ATHLETICS)

STAFF/OFFICE AREA

COLLABORATION ZONE, CAFETERIA