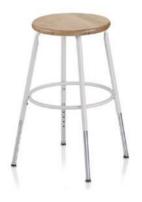

### **3D ART STUDIO – MAIN LEVEL**

WORKTABLES + STOOL WITHOUT BACKS; WOODEN SEAT 3D ART STUDIO (6- 2 STANDING, 4 SITTING)