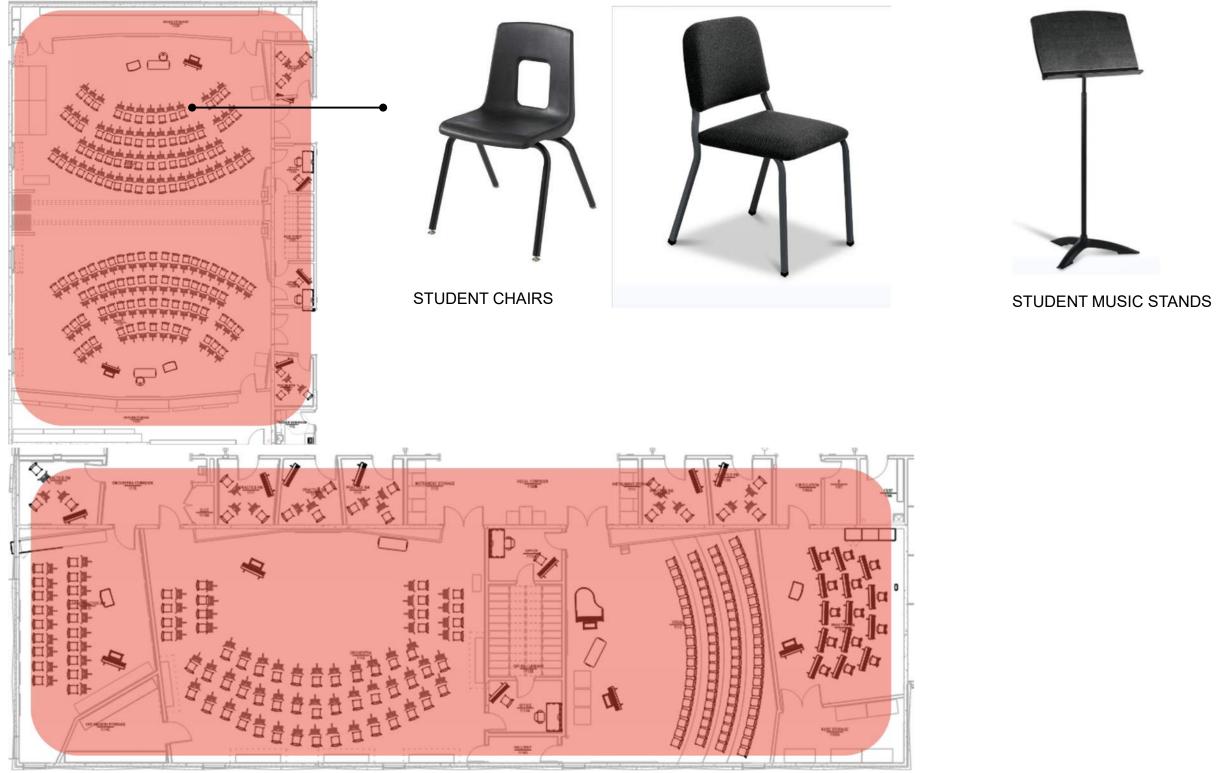

TUDIO (SCIENCE, ART, MUSIC)

SPECIALTY STUDIO (FCS, INDUSTRIAL TECH, BUSINESS)

SPECIALTY STUDIO (SPECIAL EDUCATION)

SPECIALTY STUDIO (ATHLETICS)

STAFF/OFFICE AREA

COLLABORATION ZONE, CAFETERIA

# **GENERAL STUDIOS**











# **ART + FCS + MUSIC + SCIENCE**

### **ART + FCS STUDIOS – MAIN LEVEL**







### **3D ART STUDIO – MAIN LEVEL**





WORKTABLES + STOOL WITHOUT BACKS; WOODEN SEAT 3D ART STUDIO (6- 2 STANDING, 4 SITTING)



### 2D ART STUDIO – MAIN LEVEL



2D ART STUDIO



### TEACHER CHAIR 2D ART STUDIO



### INSTRUCTOR STATION 2D ART STUDIO

### **KITCHEN/CULINARY LAB – MAIN LEVEL**





### STOOLS W/ BACKS KITCHEN/CULINARY LAB

### **LEARNING STUDIO FCS – MAIN LEVEL**



INSTRUCTOR STATION FCS

LECTERN + STOOL FCS



OTTOMANS @ SEWING MACHINES FCS

## **MUSIC STUDIOS**





## **SCIENCE STUDIOS**

### LOWER LEVEL + MAIN LEVEL



LOWER LEVEL



MAIN LEVEL

\*STUDENT TABLES: PROVIDED AS MILLWORK; PART OF CONSTRUCTION PACKAGE



STUDENT STOOLS



### **SKILLS LABS AND SUCCESS CENTER**



SKILLS LAB, SUCCESS CENTER, RESOURCE

SKILLS LAB

### **SELF CONTAINED 2-3 – LOWER LEVEL**



SELF CONTAINED, RESOURCE ROOM

### **SELF CONTAINED 1-2 – LOWER LEVEL**



### **SELF CONTAINED – LOWER LEVEL**



### **BEHAVIORAL DISORDER- MAIN LEVEL**



SKILLS LAB

# **SPECIALTY STUDIOS** INDUSTRIAL TECH + TECHNOLOGY + BUSINESS



### **INDUSTRIAL TECH – MAIN LEVEL**



### INDUSTRIAL STYLE STOOLS (NO BACK)

## **TECHNOLOGY STUDIOS**

**TECH COLLAB & GENERAL COMPUTER STUDIO – LOWER LEVEL** 

TECH COLLAB, GENERAL COMPUTER





### **BUSINESS STUDIOS**





# **SPECIALTY STUDIOS