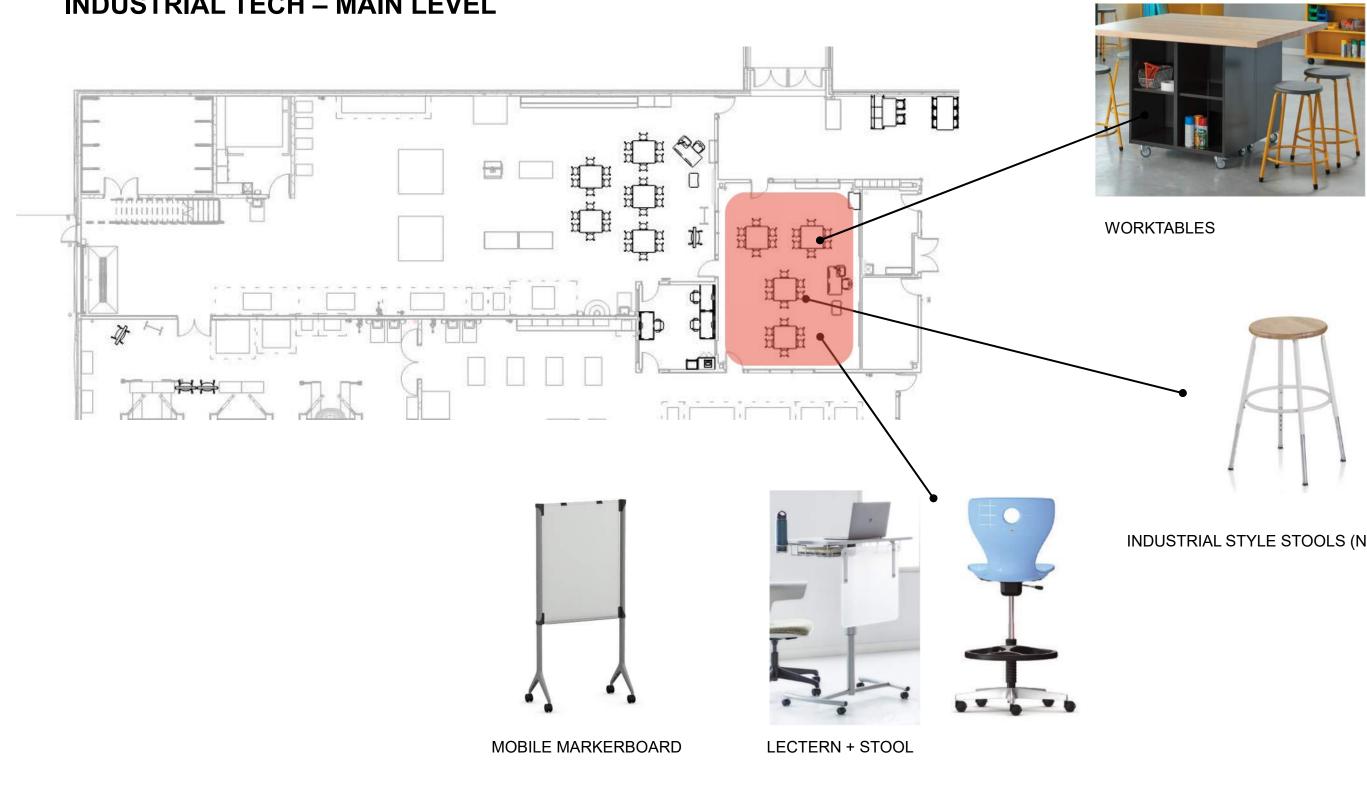

LAB – MAIN LEVEL**





### STOOLS W/ BACKS KITCHEN/CULINARY LAB

### **LEARNING STUDIO FCS – MAIN LEVEL**



INSTRUCTOR STATION FCS

LECTERN + STOOL FCS



OTTOMANS @ SEWING MACHINES FCS

## **MUSIC STUDIOS**





## **SCIENCE STUDIOS**

### LOWER LEVEL + MAIN LEVEL



LOWER LEVEL



MAIN LEVEL

\*STUDENT TABLES: PROVIDED AS MILLWORK; PART OF CONSTRUCTION PACKAGE



STUDENT STOOLS



### **SKILLS LABS AND SUCCESS CENTER**



SKILLS LAB, SUCCESS CENTER, RESOURCE

SKILLS LAB

### **SELF CONTAINED 2-3 – LOWER LEVEL**



SELF CONTAINED, RESOURCE ROOM

### **SELF CONTAINED 1-2 – LOWER LEVEL**



### **SELF CONTAINED – LOWER LEVEL**



### **BEHAVIORAL DISORDER- MAIN LEVEL**



SKILLS LAB

# **SPECIALTY STUDIOS** INDUSTRIAL TECH + TECHNOLOGY + BUSINESS



### **INDUSTRIAL TECH – MAIN LEVEL**



### INDUSTRIAL STYLE STOOLS (NO BACK)

## **TECHNOLOGY STUDIOS**

**TECH COLLAB & GENERAL COMPUTER STUDIO – LOWER LEVEL** 

TECH COLLAB, GENERAL COMPUTER





### **BUSINESS STUDIOS**





# **SPECIALTY STUDIOS** FAB LAB + MAKER SPACE + DESIGN



### **PROJECT FAB LAB + MAKER SPACE + DESIGN STUDIO – MAIN LEVEL**



### **PROJECT FAB LAB – MAIN LEVEL**



PROJECT FAB LAB

COMPUTER CHAIRS PROJECT FAB LAB



### TEACHING STATION PROJECT FAB LAB



MARKERBOARD PROJECT FAB LAB

### MAKER SPACE, DESIGN STUDIO – MAIN LEVEL



STOOLS MAKER SPACE, DESIGN STUDIO

INDUSTRIAL TABLES MAKER SPACE, DESIGN STUDIO

MARKERBOARD MAKER SPACE

# **TEACHER WORK**





### **TEACHER WORK**

#### LOWER LEVEL + MAIN LEVEL



HEIGHT ADJUSTABLE WORKSTATIONS IDEAL DIVIDER SCREENS FOR PRIVACY PERSONAL PED CABINET/CA