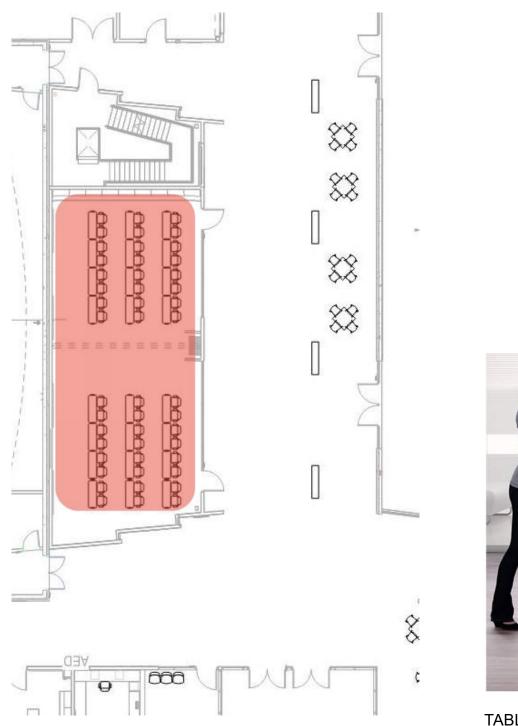

IDEAL DIVIDER SCREENS FOR PRIVACY PERSONAL PED CABINET/CART AT EACH WORKSTATION LOUNGE CHAIRS W/ LARGER OCCASSIONAL TABLE

## CO-LEARNING ZONES BETWEEN STUDIOS



## **COLOR MIX**



#### **IN-BETWEEN COMMON SPACES: CO-LEARNING** MAIN LEVEL















## **IN-BETWEEN COMMON SPACES: CO-LEARNING**

#### LOWER LEVEL





WEST









### **CO-LEARNING**

#### LOWER LEVEL + MAIN LEVEL









## MEDIA CENTER



### **MEDIA CENTER**









ONE ROOM TO HAVE STANDARD HEIGHT TABLE

#### LOUNGE CHAIRS W/ OCCASIONAL TABLE

## CAFETERIA + LEARNING STAIR



### CAFETERIA

#### MAIN LEVEL





## TIGER'S DEN



## **TIGER'S DEN**

#### LOWER LEVEL





### **TIGER'S DEN**

#### LOWER LEVEL



## MAIN LOBBY + JUNGLE





## **THE JUNGLE**

#### STUDENT/STAFF/COMMUNITY SPACE



CHAIRS: NESTING



#### TABLES: FLIP TOP NESTING



#### MOBILE LECTERN



## **OFFICE AREAS ADMIN + LEADERSHIP + COUNSELING**



## **OFFICE AREAS – ADMIN/LEADERSHIP/COUNSELING**

#### **FURNITURE OPTIONS - OFFICES**















# COURTYARD



## COURTYARD

FURNITURE OPTIONS