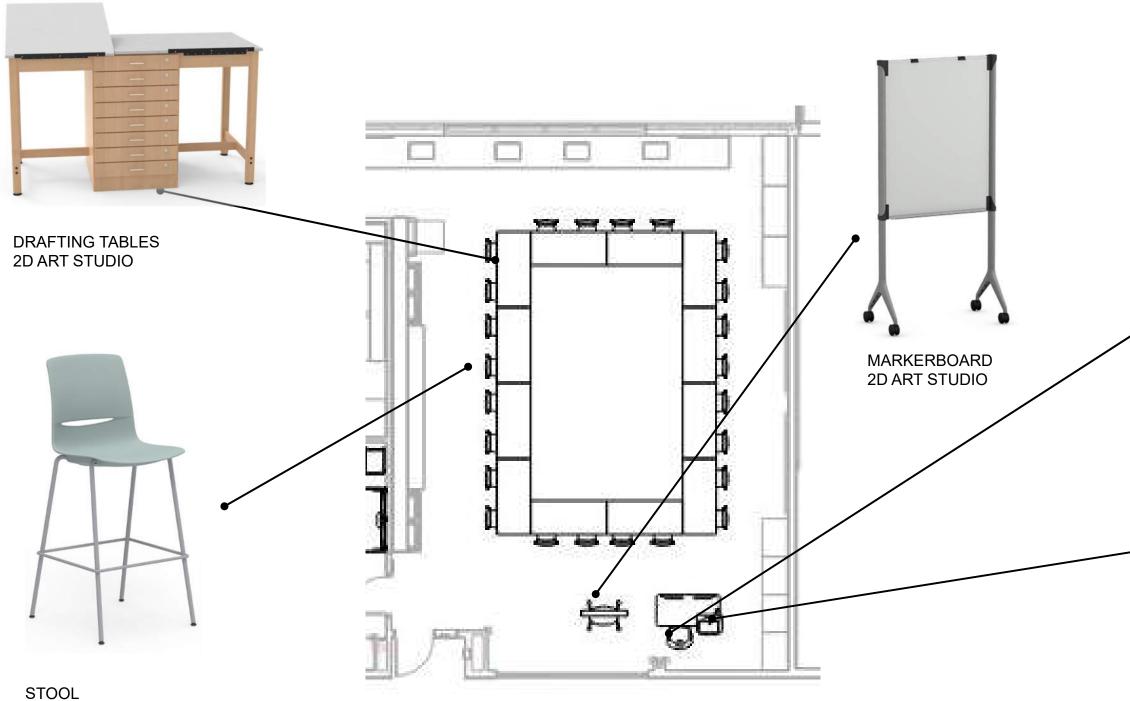

### 2D ART STUDIO – MAIN LEVEL

2D ART STUDIO

### TEACHER CHAIR 2D ART STUDIO

### INSTRUCTOR STATION 2D ART STUDIO