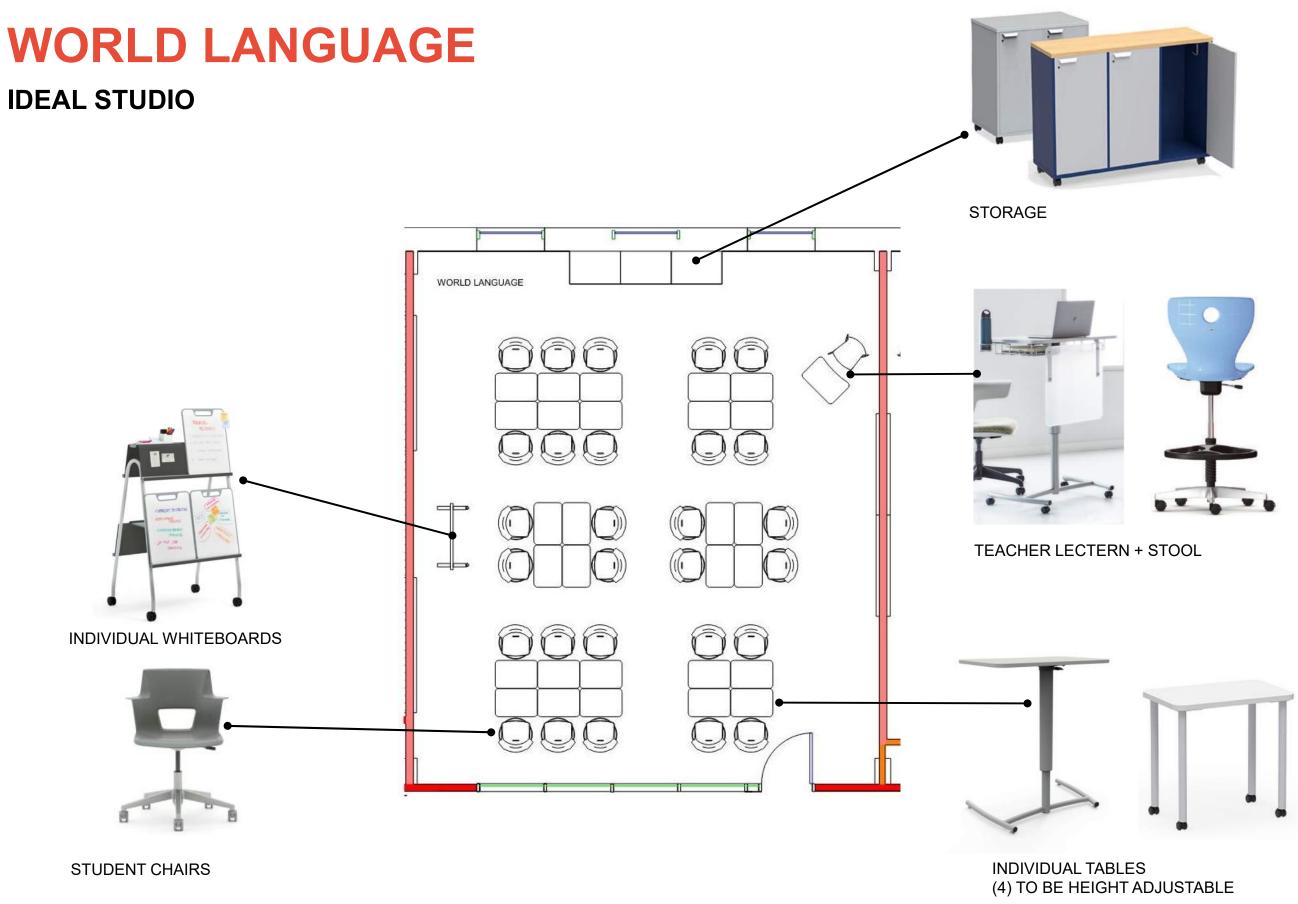

### MAIN LEVEL



| GENERAL STUDIO                                       |
|------------------------------------------------------|
| SPECIALTY STUDIO<br>(SCIENCE, ART, MUSIC)            |
| SPECIALTY STUDIO<br>(FCS, INDUSTRIAL TECH, BUSINESS) |
| SPECIALTY STUDIO<br>(SPECIAL EDUCATION)              |
| SPECIALTY STUDIO<br>(ATHLETICS)                      |
| STAFF/OFFICE AREA                                    |
| COLLABORATION ZONE, CAFETERIA                        |

MAIN LEVEL - NORTH





### MAIN LEVEL - SOUTH



### LOWER LEVEL





GENERAL STUDIO

SPECIALTY STUDIO (SCIENCE, ART, MUSIC)

SPECIALTY STUDIO (FCS, INDUSTRIAL TECH, BUSINESS)

SPECIALTY STUDIO (SPECIAL EDUCATION)

SPECIALTY STUDIO (ATHLETICS)

STAFF/OFFICE AREA

COLLABORATION ZONE, CAFETERIA

# **GENERAL STUDIOS**











# **ART + FCS + MUSIC + SCIENCE**

### **ART + FCS STUDIOS – MAIN LEVEL**







### **3D ART STUDIO – MAIN LEVEL**





WORKTABLES + STOOL WITHOUT BACKS; WOODEN SEAT 3D ART STUDIO (6- 2 STANDING, 4 SITTING)



### 2D ART STUDIO – MAIN LEVEL



2D ART STUDIO



### TEACHER CHAIR 2D ART STUDIO



### INSTRUCTOR STATION 2D ART STUDIO

### **KITCHEN/CULINARY LAB – MAIN LEVEL**





### STOOLS W/ BACKS KITCHEN/CULINARY LAB

### **LEARNING STUDIO FCS – MAIN LEVEL**



INSTRUCTOR STATION FCS

LECTERN + STOOL FCS



OTTOMANS @ SEWING MACHINES FCS

## **MUSIC STUDIOS**





## **SCIENCE STUDIOS**

### LOWER LEVEL + MAIN LEVEL



LOWER LEVEL



MAIN LEVEL

\*STUDENT TABLES: PROVIDED AS MILLWORK; PART OF CONSTRUCTION PACKAGE



STUDENT STOOLS



### **SKILLS LABS AND SUCCESS CENTER**



SKILLS