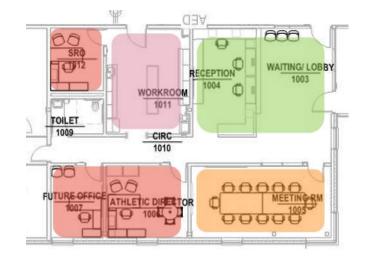

## **OFFICE AREAS ADMIN + LEADERSHIP + COUNSELING**

## **OFFICE AREAS – ADMIN/LEADERSHIP/COUNSELING**