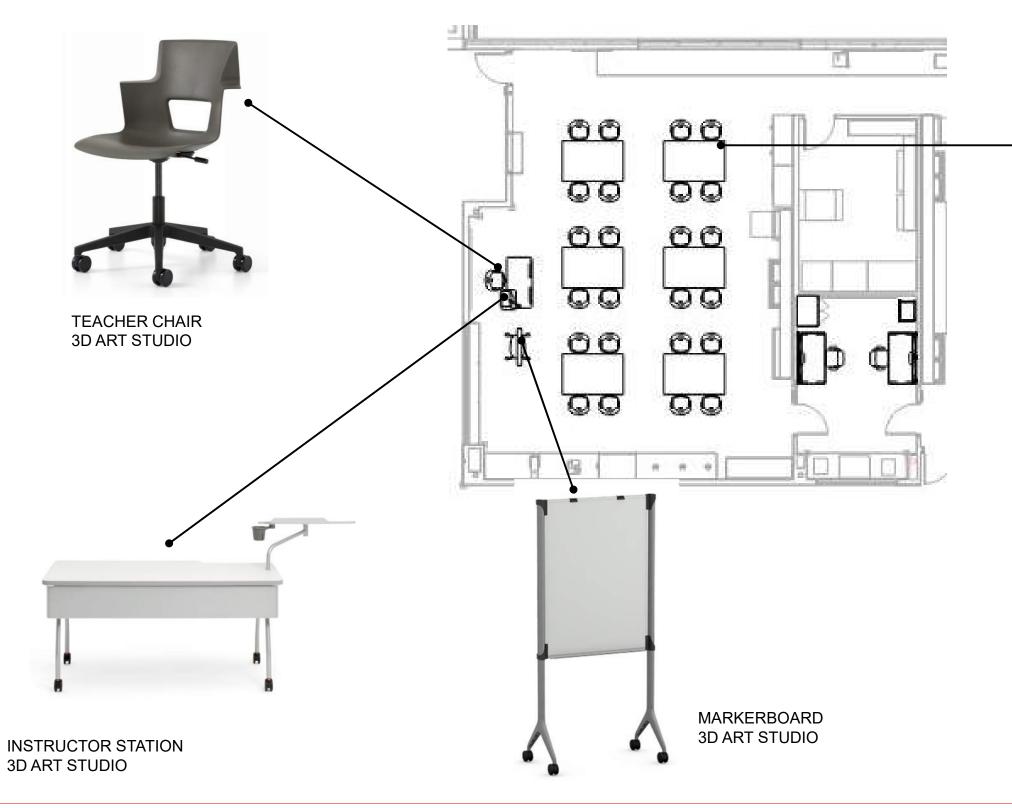

### **3D ART STUDIO – MAIN LEVEL**

WORKTABLES + STOOL WITHOUT BACKS; WOODEN SEAT 3D ART STUDIO (6- 2 STANDING, 4 SITTING)