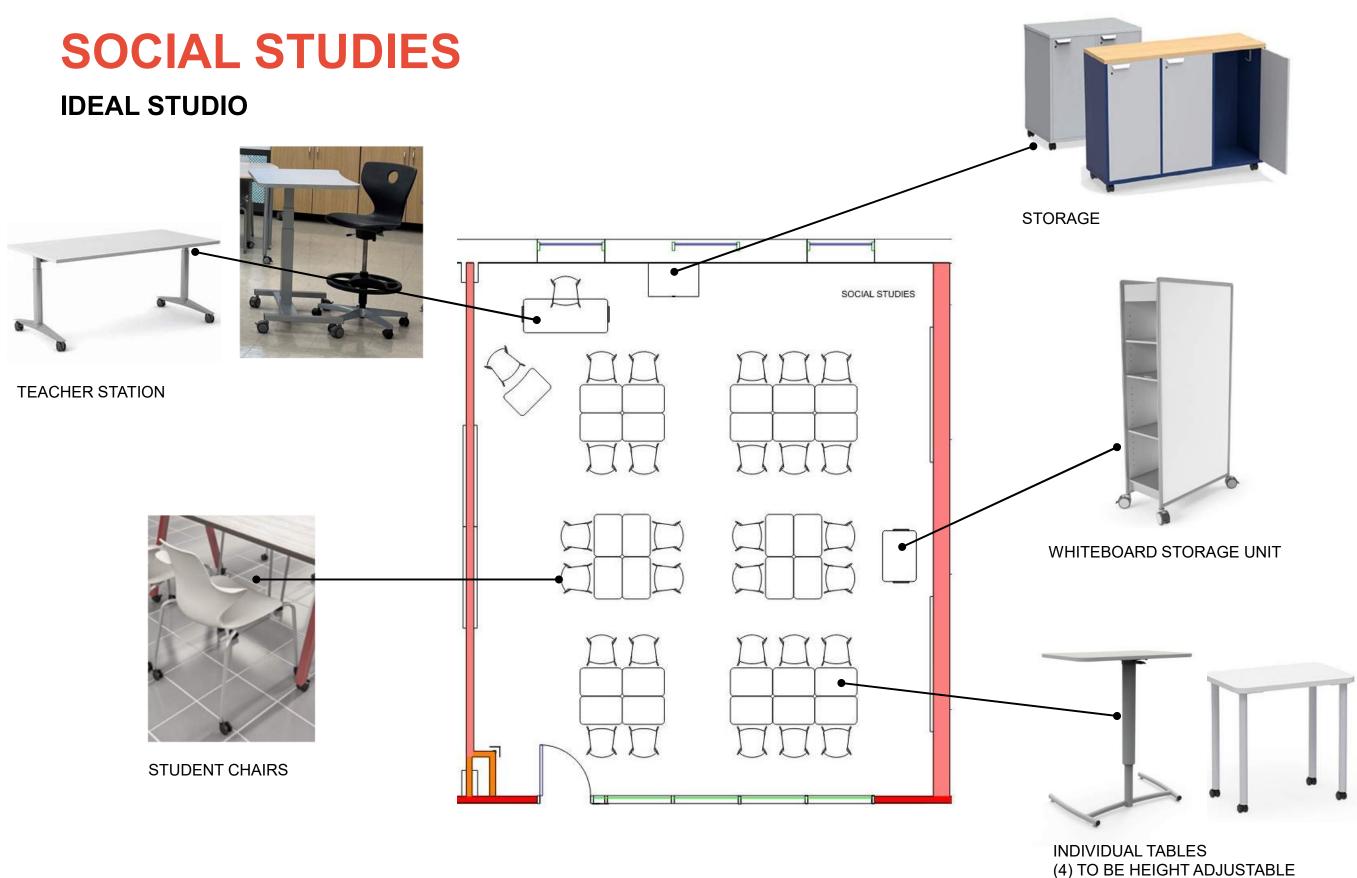

23

### MAIN LEVEL



| GENERAL STUDIO                                       |
|------------------------------------------------------|
| SPECIALTY STUDIO<br>(SCIENCE, ART, MUSIC)            |
| SPECIALTY STUDIO<br>(FCS, INDUSTRIAL TECH, BUSINESS) |
| SPECIALTY STUDIO<br>(SPECIAL EDUCATION)              |
| SPECIALTY STUDIO<br>(ATHLETICS)                      |
| STAFF/OFFICE AREA                                    |
| COLLABORATION ZONE, CAFETERIA                        |

MAIN LEVEL - NORTH





### MAIN LEVEL - SOUTH



### LOWER LEVEL





GENERAL STUDIO

SPECIALTY STUDIO (SCIENCE, ART, MUSIC)

SPECIALTY STUDIO (FCS, INDUSTRIAL TECH, BUSINESS)

SPECIALTY STUDIO (SPECIAL EDUCATION)

SPECIALTY STUDIO (ATHLETICS)

STAFF/OFFICE AREA

COLLABORATION ZONE, CAFETERIA

# **GENERAL STUDIOS**











# **ART + FCS + MUSIC + SCIENCE**

### **ART + FCS STUDIOS – MAIN LEVEL**







### **3D ART STUDIO – MAIN LEVEL**





WORKTABLES + STOOL WITHOUT BACKS; WOODEN SEAT 3D ART STUDIO (6- 2 STANDING, 4 SITTING)



### 2D ART STUDIO – MAIN LEVEL



2D ART STUDIO



### TEACHER CHAIR 2D ART STUDIO



### INSTRUCTOR STATION 2D ART STUDIO

### **KITCHEN/CULINARY LAB – MAIN LEVEL**





### STOOLS W/ BACKS KITCHEN/CULINARY LAB

### **LEARNING STUDIO FCS – MAIN LEVEL**



INSTRUCTOR STATION FCS

LECTERN + STOOL FCS



OTTOMANS @ SEWING MACHINES FCS

## **MUSIC STUDIOS**





## **SCIENCE STUDIOS**

### LOWER LEVEL + MAIN LEVEL



LOWER LEVEL



MAIN LEVEL

\*STUDENT TABLES: PROVIDED AS MILLWORK; PART OF CONSTRUCTION PACKAGE



STUDENT STOOLS



### **SKILLS LABS AND SUCCESS CENTER**



SKIL