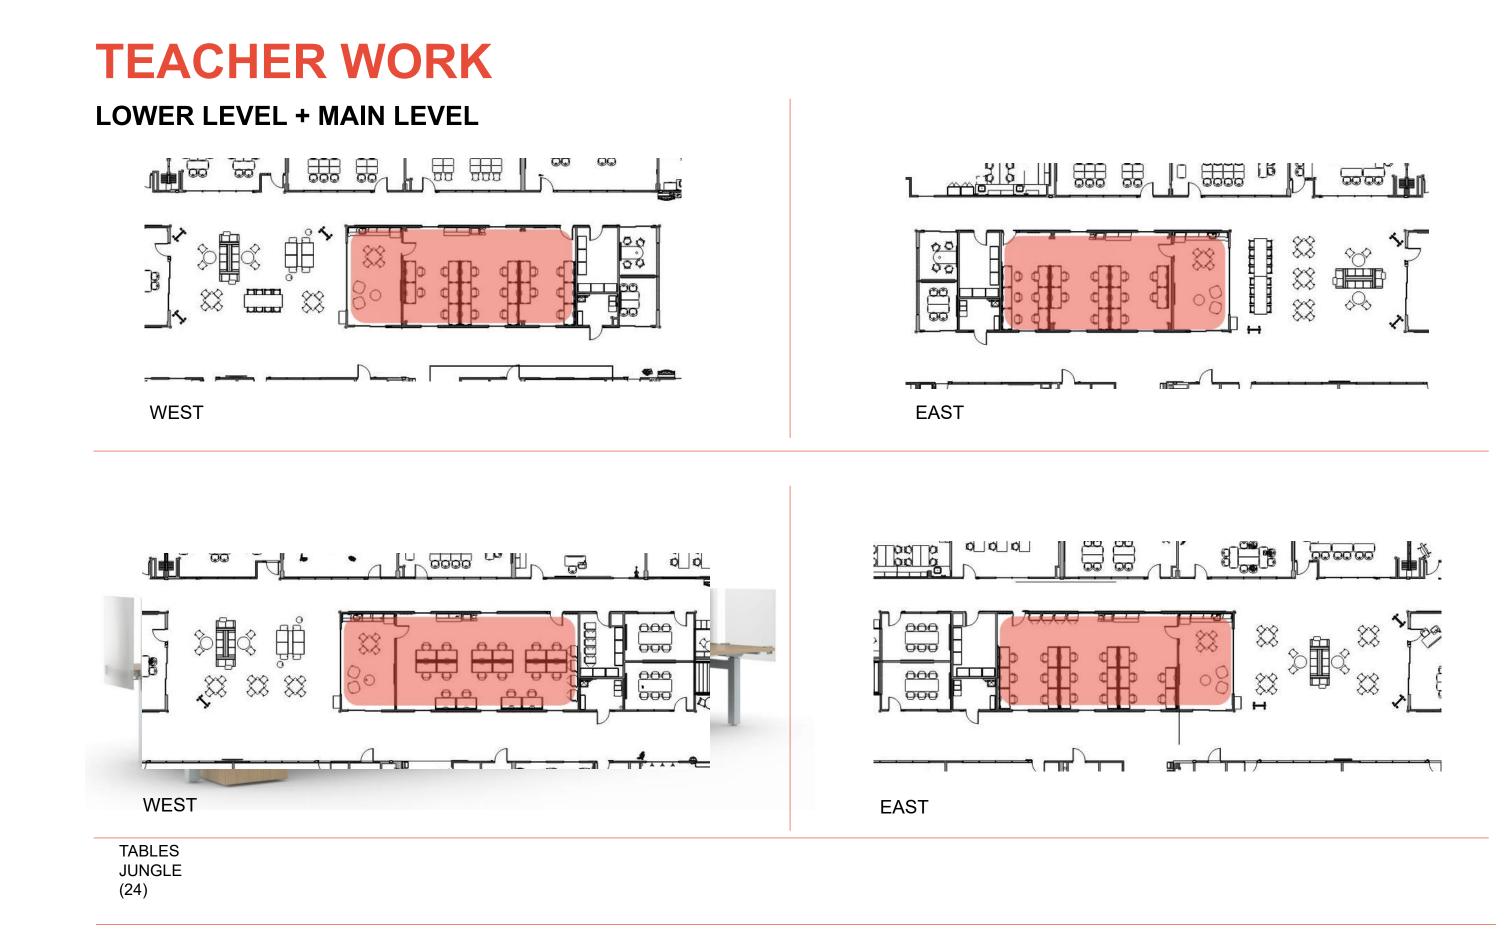

# **TEACHER WORK**

### **TEACHER WORK**

#### LOWER LEVEL + MAIN LEVEL

HEIGHT ADJUSTABLE WORKSTATIONS IDEAL DIVIDER SCREENS FOR PRIVACY PERSONAL PED CABINET/CART AT EACH WORKSTATION LOUNGE CHAIRS W/ LARGER OCCASSIONAL TABLE