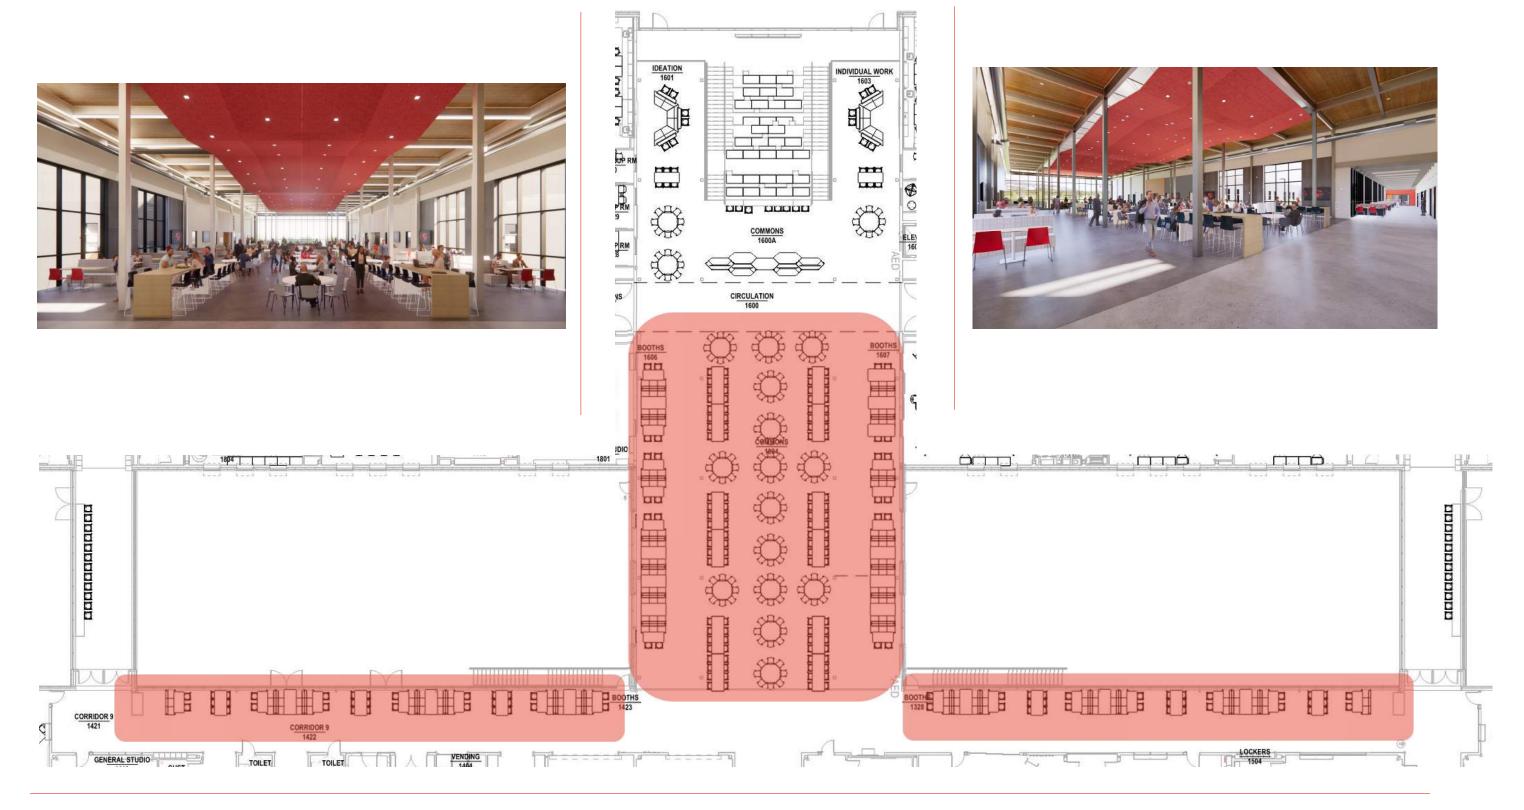

AKER SPACE, DESIGN STUDIO

INDUSTRIAL TABLES MAKER SPACE, DESIGN STUDIO

MARKERBOARD MAKER SPACE

# **TEACHER WORK**





### **TEACHER WORK**

#### LOWER LEVEL + MAIN LEVEL



HEIGHT ADJUSTABLE WORKSTATIONS IDEAL DIVIDER SCREENS FOR PRIVACY PERSONAL PED CABINET/CART AT EACH WORKSTATION LOUNGE CHAIRS W/ LARGER OCCASSIONAL TABLE

## CO-LEARNING ZONES BETWEEN STUDIOS



## **COLOR MIX**



#### **IN-BETWEEN COMMON SPACES: CO-LEARNING** MAIN LEVEL















## **IN-BETWEEN COMMON SPACES: CO-LEARNING**

#### LOWER LEVEL





WEST









### **CO-LEARNING**

#### LOWER LEVEL + MAIN LEVEL









## MEDIA CENTER



### **MEDIA CENTER**









ONE ROOM TO HAVE STANDARD HEIGHT TABLE

#### LOUNGE CHAIRS W/ OCCASIONAL TABLE

## CAFETERIA + LEARNING STAIR



### CAFETERIA

#### MAIN LEVEL





## TIGER'S DEN



## **TIGER'S DEN**

#### LOWER LEVEL





### **TIGER'S DEN**

#### LOWER LEVEL



## MAIN LOBBY + JUNGLE





## **THE JUNGLE**

#### STUDENT/STAFF/COMMUNITY SPACE



CHAIRS: NESTING



#### TABLES: FLIP TOP NESTING



#### MOBILE LECTERN



## **OFFICE AREAS ADMIN + LEADERSHIP + COUNSELING**



## **OFFICE AREAS – ADMIN/LEADERSHIP/COUNSELING**

#### **FURNITURE OPTIONS - OFFICES**















# COURTYARD



## COURTYARD

FURNITURE OPTIONS