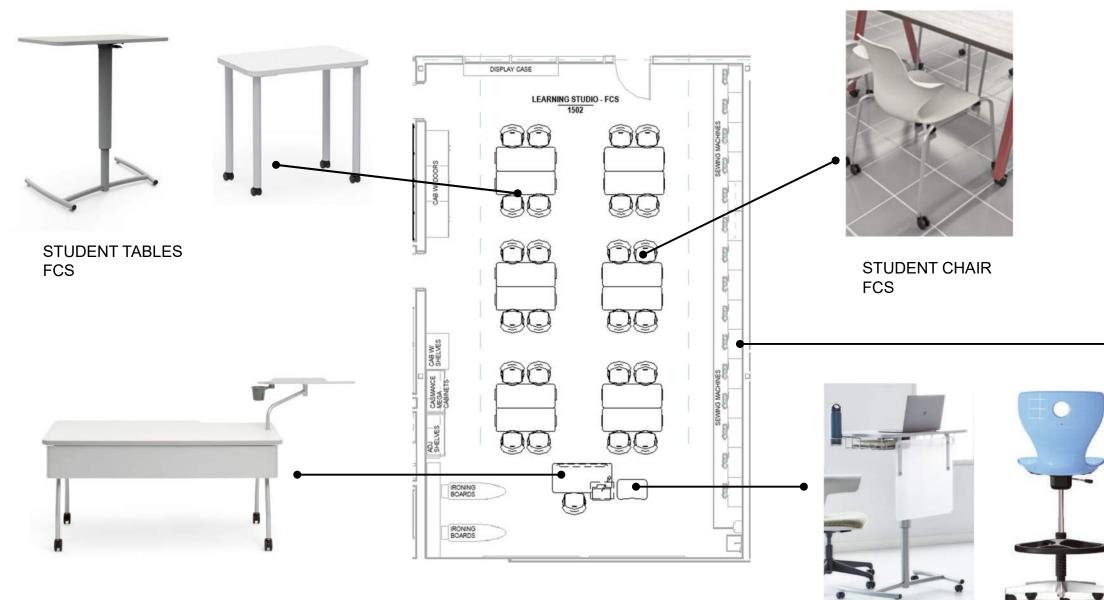

### **LEARNING STUDIO FCS – MAIN LEVEL**

INSTRUCTOR STATION FCS

LECTERN + STOOL FCS

OTTOMANS @ SEWING MACHINES FCS