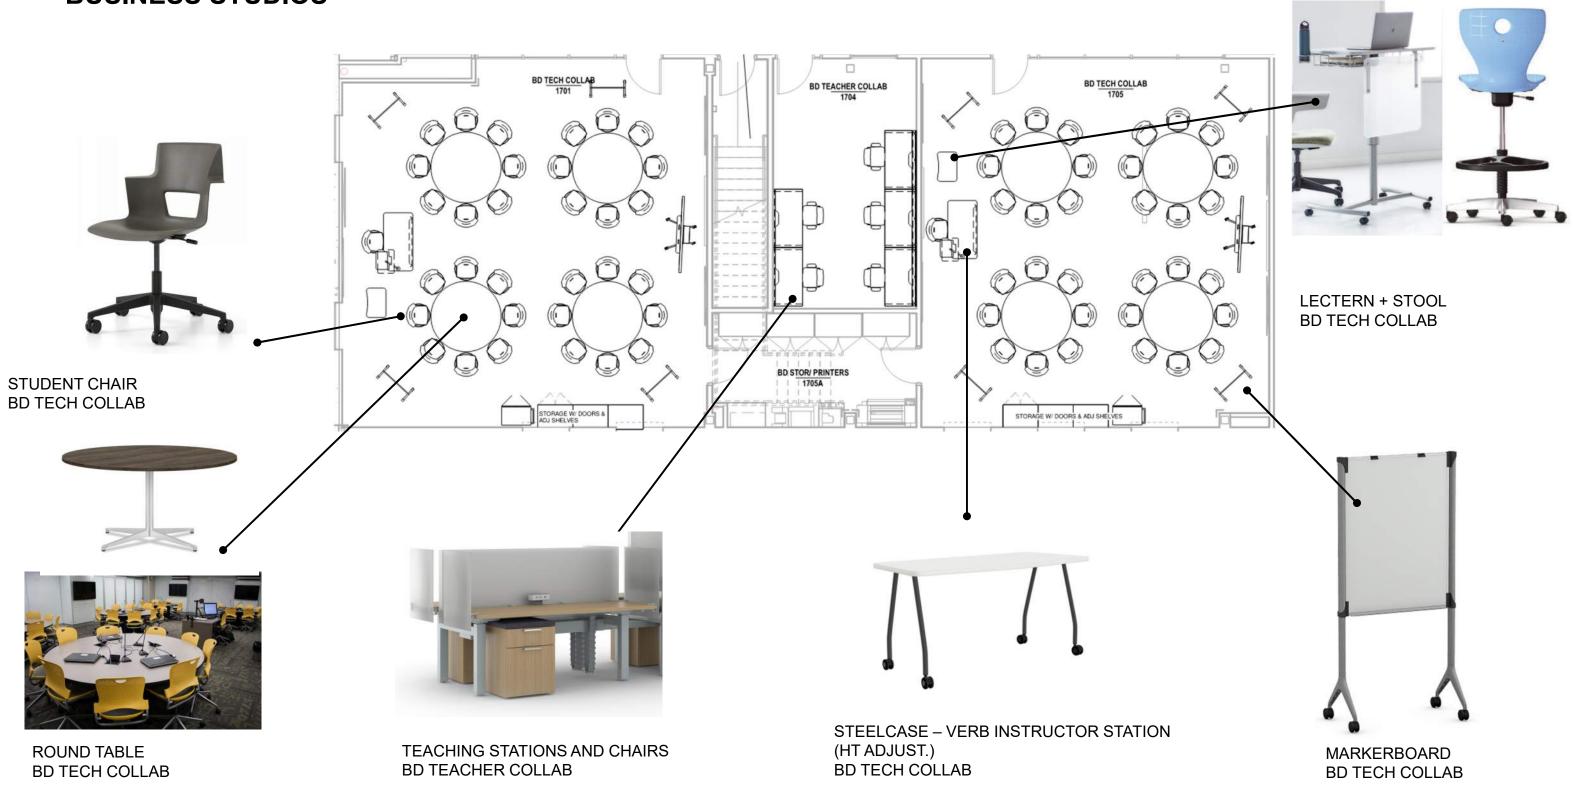

S

## **MUSIC STUDIOS**





## **SCIENCE STUDIOS**

### LOWER LEVEL + MAIN LEVEL



LOWER LEVEL



MAIN LEVEL

\*STUDENT TABLES: PROVIDED AS MILLWORK; PART OF CONSTRUCTION PACKAGE



STUDENT STOOLS



### **SKILLS LABS AND SUCCESS CENTER**



SKILLS LAB, SUCCESS CENTER, RESOURCE

SKILLS LAB

### **SELF CONTAINED 2-3 – LOWER LEVEL**



SELF CONTAINED, RESOURCE ROOM

### **SELF CONTAINED 1-2 – LOWER LEVEL**



### **SELF CONTAINED – LOWER LEVEL**



### **BEHAVIORAL DISORDER- MAIN LEVEL**



SKILLS LAB

# **SPECIALTY STUDIOS** INDUSTRIAL TECH + TECHNOLOGY + BUSINESS



### **INDUSTRIAL TECH – MAIN LEVEL**



### INDUSTRIAL STYLE STOOLS (NO BACK)

## **TECHNOLOGY STUDIOS**

**TECH COLLAB & GENERAL COMPUTER STUDIO – LOWER LEVEL** 

TECH COLLAB, GENERAL COMPUTER





### **BUSINESS STUDIOS**





# **SPECIALTY STUDIOS** FAB LAB + MAKER SPACE + DESIGN



### **PROJECT FAB LAB + MAKER SPACE + DESIGN STUDIO – MAIN LEVEL**



### **PROJECT FAB LAB – MAIN LEVEL**



PROJECT FAB LAB

COMPUTER CHAIRS PROJECT FAB LAB



### TEACHING STATION PROJECT FAB LAB



MARKERBOARD PROJECT FAB LAB

### MAKER SPACE, DESIGN STUDIO – MAIN LEVEL



STOOLS MAKER SPACE, DESIGN STUDIO

INDUSTRIAL TABLES MAKER SPACE, DESIGN STUDIO

MARKERBOARD MAKER SPACE

# **TEACHER WORK**





### **TEACHER WORK**

#### LOWER LEVEL + MAIN LEVEL



HEIGHT ADJUSTABLE WORKSTATIONS IDEAL DIVIDER SCREENS FOR PRIVACY PERSONAL PED CABINET/CART AT EACH WORKSTATION LOUNGE CHAIRS W/ LARGER OCCASSIONAL TABLE

## CO-LEARNING ZONES BETWEEN STUDIOS



## **COLOR MIX**



#### **IN-BETWEEN COMMON SPACES: CO-LEARNING** MAIN LEVEL