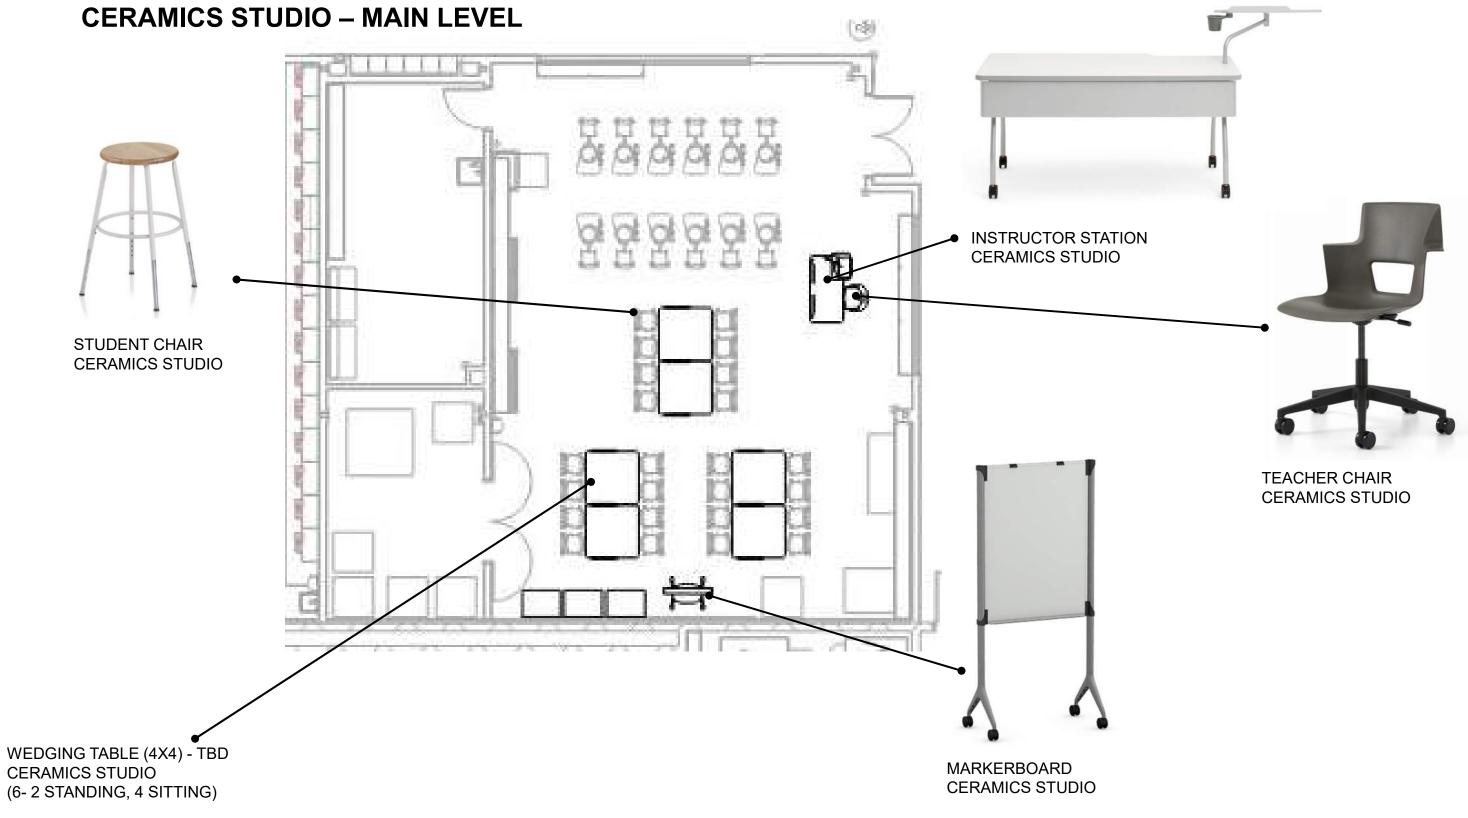

### **ART + FCS STUDIOS – MAIN LEVEL**

### **3D ART STUDIO – MAIN LEVEL**

WORKTABLES + STOOL WITHOUT BACKS; WOODEN SEAT 3D ART STUDIO (6- 2 STANDING, 4 SITTING)