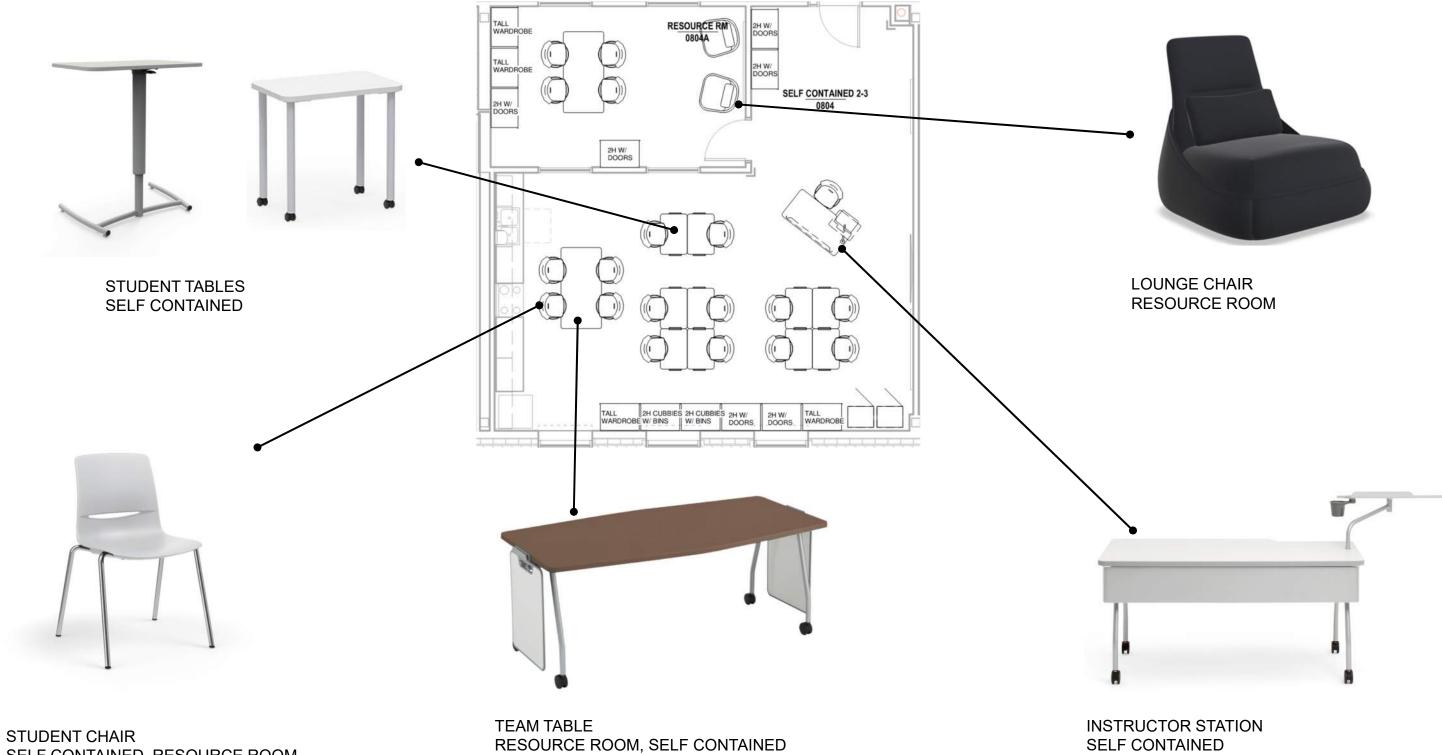

### **3D ART STUDIO – MAIN LEVEL**





WORKTABLES + STOOL WITHOUT BACKS; WOODEN SEAT 3D ART STUDIO (6- 2 STANDING, 4 SITTING)



### 2D ART STUDIO – MAIN LEVEL



2D ART STUDIO



### TEACHER CHAIR 2D ART STUDIO



### INSTRUCTOR STATION 2D ART STUDIO

### **KITCHEN/CULINARY LAB – MAIN LEVEL**





### STOOLS W/ BACKS KITCHEN/CULINARY LAB

### **LEARNING STUDIO FCS – MAIN LEVEL**



INSTRUCTOR STATION FCS

LECTERN + STOOL FCS



OTTOMANS @ SEWING MACHINES FCS

## **MUSIC STUDIOS**





## **SCIENCE STUDIOS**

### LOWER LEVEL + MAIN LEVEL



LOWER LEVEL



MAIN LEVEL

\*STUDENT TABLES: PROVIDED AS MILLWORK; PART OF CONSTRUCTION PACKAGE



STUDENT STOOLS



### **SKILLS LABS AND SUCCESS CENTER**



SKILLS LAB, SUCCESS CENTER, RESOURCE

SKILLS LAB

### **SELF CONTAINED 2-3 – LOWER LEVEL**



SELF CONTAINED, RESOURCE ROOM

### **SELF CONTAINED 1-2 – LOWER LEVEL**



### **SELF CONTAINED – LOWER LEVEL**



### **BEHAVIORAL DISORDER- MAIN LEVEL**



SKILLS LAB

# **SPECIALTY STUDIOS** INDUSTRIAL TECH + TECHNOLOGY + BUSINESS



### **INDUSTRIAL TECH – MAIN LEVEL**



### INDUSTRIAL STYLE STOOLS (NO BACK)

## **TECHNOLOGY STUDIOS**

**TECH COLLAB & GENERAL COMPUTER STUDIO – LOWER LEVEL** 

TECH COLLAB, GENERAL COMPUTER





### **BUSINESS STUDIOS**





# **SPECIALTY STUDIOS** FAB LAB + MAKER SPACE + DESIGN



### **PROJECT FAB LAB + MAKER SPACE + DESIGN STUDIO – MAIN LEVEL**



### **PROJECT FAB LAB – MAIN LEVEL**



PROJECT FAB LAB

COMPUTER CHAIRS PROJECT FAB LAB



### TEACHING STATION PROJECT FAB LAB



MARKERBOARD PROJECT FAB LAB

### MAKER SPACE, DESIGN STUDIO – MAIN LEVEL