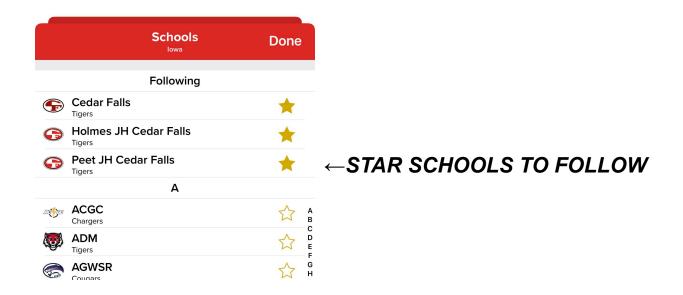

## 2a. Then switch schools

2b. Find your schools in the alphabetical list, then STAR to follow.

- 2c. Click Done
- 2d. Use Toggle to navigate between the schools

3. **REMINDER** - Purchased activity passes, membership and tickets can be found your profile (bottom right corner under tickets)