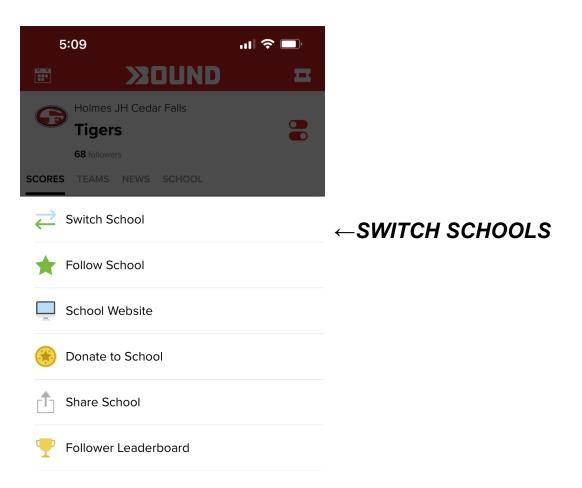

## 2a. Then switch schools

2b. Find your schools in the alphabetical list, then STAR to follow.

- 2c. Click Done
- 2d. Use Toggle to navigate between the schools

3. **REMINDER** - Purchased activity passes, membership and tickets can be found your profile (bottom right corner under tickets)