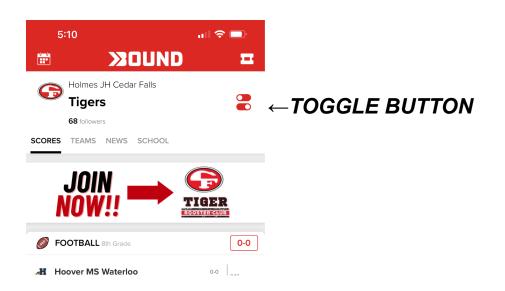

## Example:

2. How to navigate between pages on the **mobile platform**. Click the top right toggle button

## 2a. Then switch schools

2b. Find your schools in the alphabetical list, then STAR to follow.

- 2c. Click Done
- 2d. Use Toggle to navigate between the schools

3. **REMINDER** - Purchased activity passes, membership and tickets can be found your profile (bottom right corner under tickets)