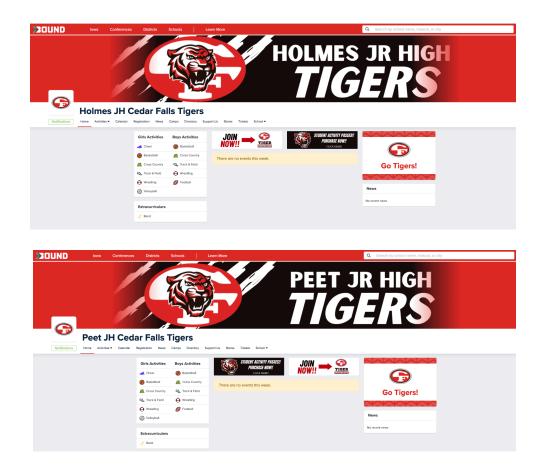

## **#TIGERPRIDE CEDAR FALLS BOUND**

CFHS Main Site and (2) Junior Highs - Peet and Holmes New for 2024, addition of Peet and Holmes Bound pages.

1. How to navigate between pages on **web based** Bound. Using the **top right search button**, type in the page you want to view:

Peet JH Cedar Falls Tigers Holmes JH Cedar Falls Tigers Cedar Falls Tigers (main site)