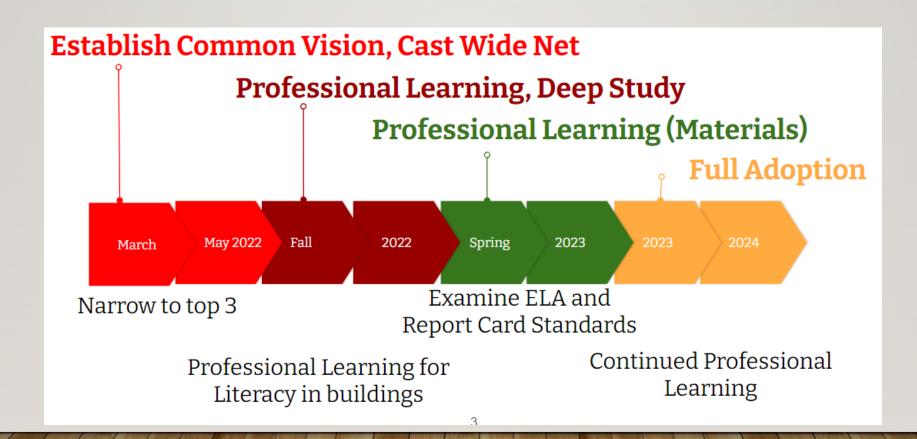

## **EXTENSIVE PROCESS**

## NEXT STEPS

- Seek approval from the Cedar Falls Schools Board of Education
- Create a plan for scheduling of special education and title services and possible delivery model changes
- Strategically create teams to "soft launch" in April/May 2023 from the ELA Curriculum Adoption Committee to include professional learning for teachers, coaches, and administrators. Soft launch will also help work out any logistical challenges of scheduling and service delivery model.